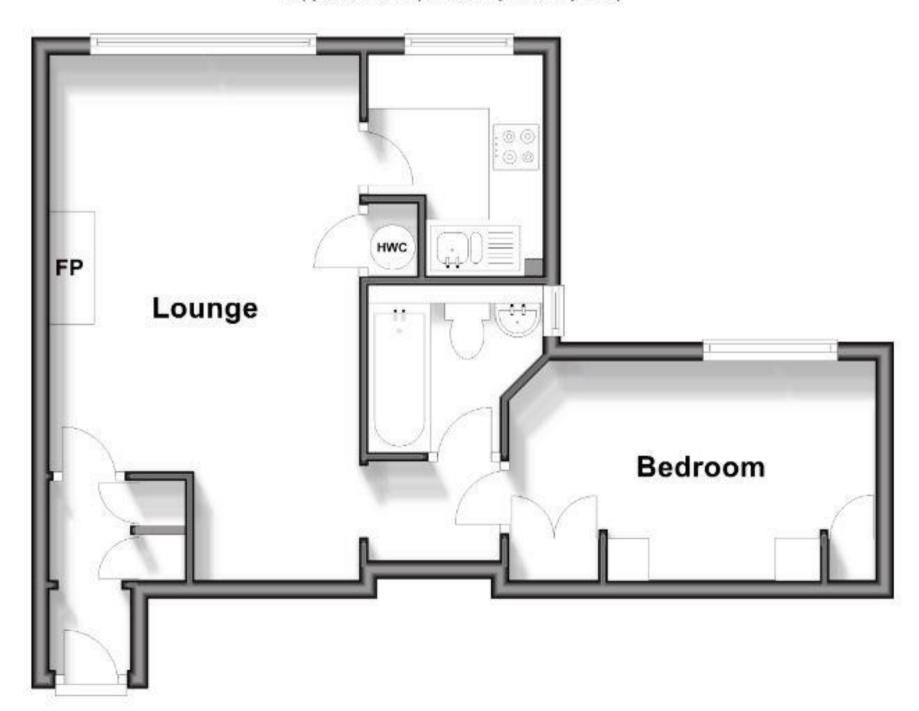

Price £1,300 PCM Fees Apply



Available 17/05/25

Mulgrave Road Belmont SM2











## **Main Features**

**AVAILABLE NOW** 

Garage to Rear

**Laminate Wood Flooring** 

**Close to Transport** 

**Suit Couple** 

**Unfurnished Flat** 



Deposit required is £1,500.00 Sutton London - Council Tax Band Tax Band C

Renting a property is a big commitment and we recommend that you visit the local authority website and these websites which offer helpful information and advice about letting

www.gov.uk/government/publications/how-to-rent

www.gov.uk/private-renting

www.cubittandwest.co.uk/renting/tenancy-fees-individuals/

www.gov.uk/green-deal-energy-saving-measures

## Call Sutton 020 86426266 ■ cubittandwest.co.uk













## **First Floor**

Approx. 41.8 sq. metres (449.8 sq. feet)