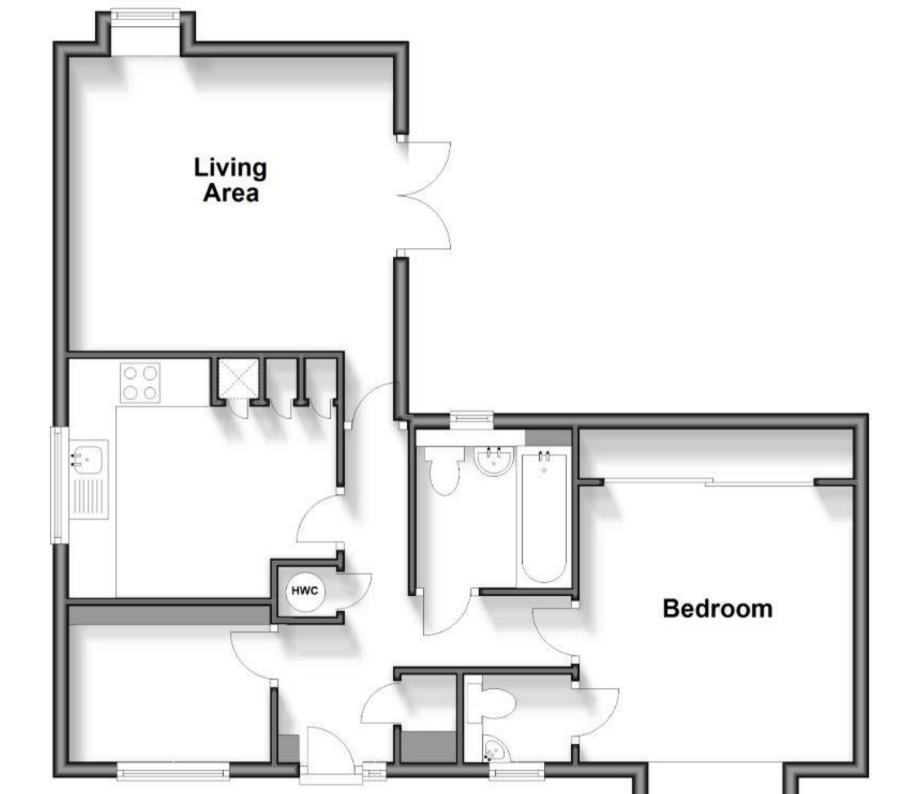

## Accommodation

Living Area 13'6 x 11'9

**Kitchen** 10'5 x 9'9

**Bedroom 1** 8'4 x 6'8

Bedroom 2 8'4 x 6'8

Family Bathroom 6'5 x 6'1

En suite WC 4'5 x 3'6

Private Patio Area 6'5 x 6'1