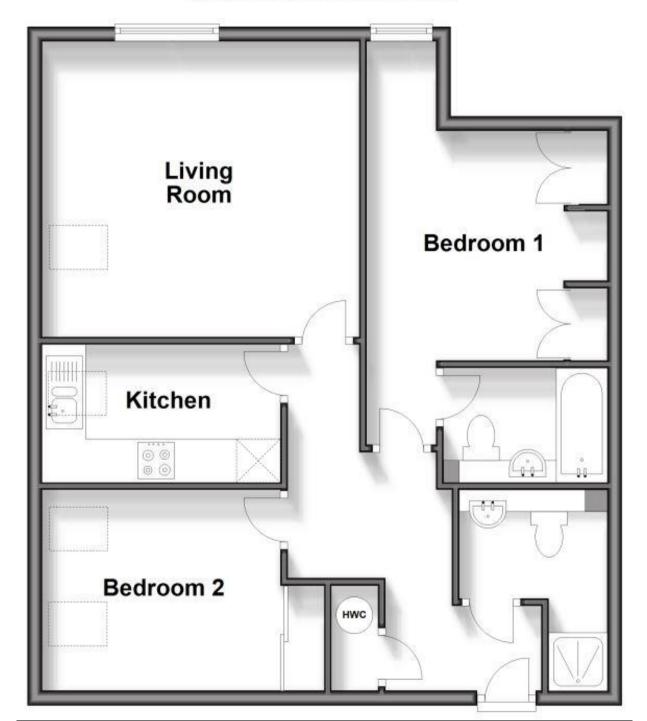

The Prop

POTENTIAL:

Accommodation

## Second Floor

Approx. 66.2 sq. metres (712.1 sq. feet)