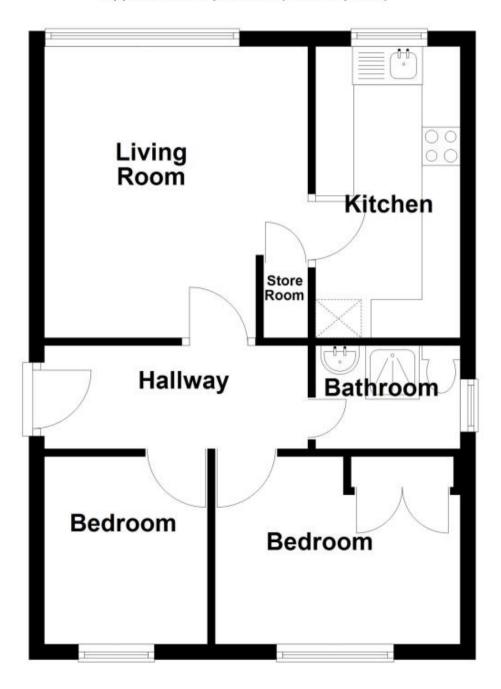

## Accommodation

Lounge 14x13

**Kitchen** 10'7x6'8

Bedroom 1 `10'6x9'7

**Bedroom 2** 10'3x6'3

Bathroom 9'3x4'5

**First Floor** 

Approx. 42.4 sq. metres (456.5 sq. feet)

Total area: approx. 42.4 sq. metres (456.5 sq. feet)