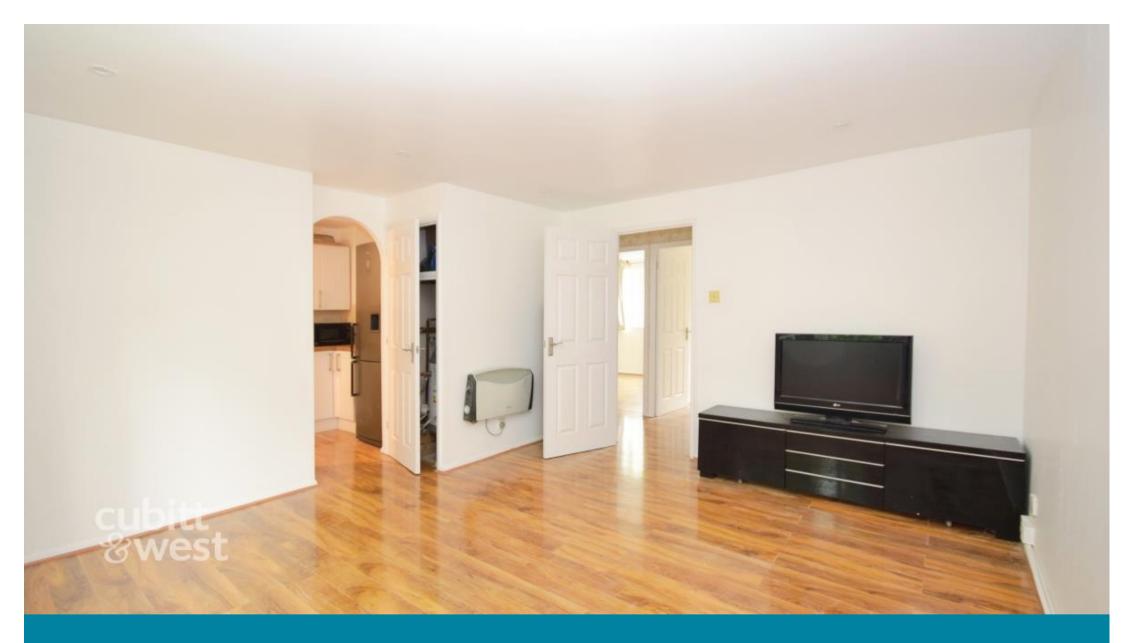

## Accommodation

Lounge 14x13

**Kitchen** 10'7x6'8

Bedroom 1 `10'6x9'7

**Bedroom 2** 10'3x6'3

Bathroom 9'3x4'5

**First Floor** 

Approx. 42.4 sq. metres (456.5 sq. feet)