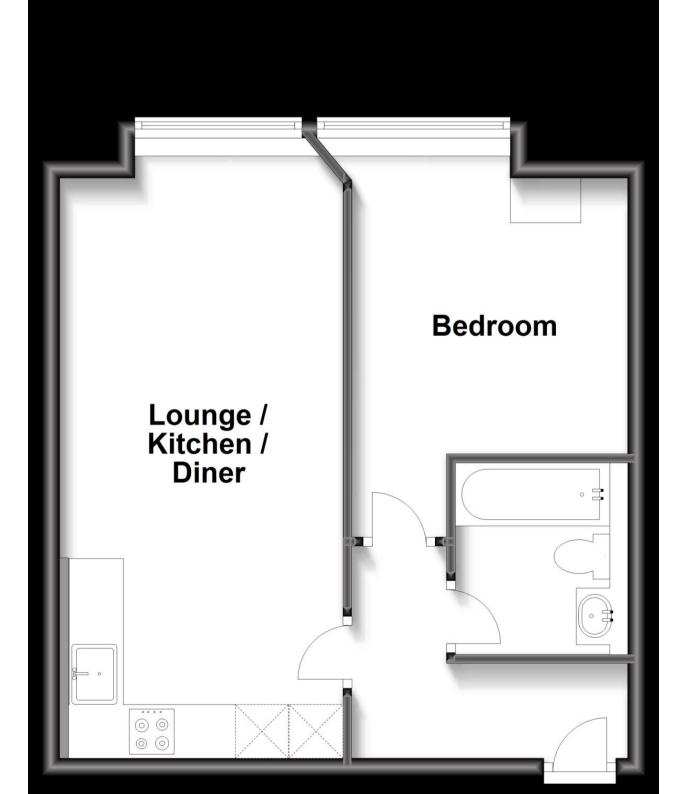

Price £1,350 PCM Fees Apply

Restmor Way Hackbridge SM6

Available 24/05/25

Accommodation Lounge/Kitchen 7.04 x 3.13

Bedroom 3.58 X 2.95

Bathroom 2.21 x 1.55