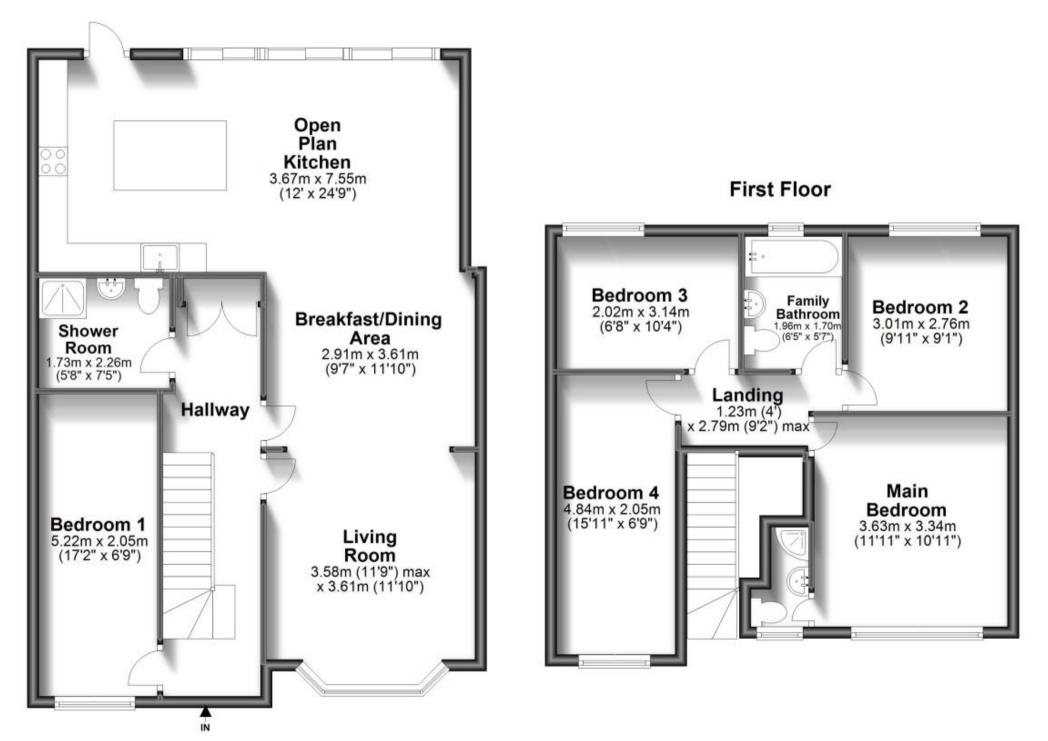

ttandwest.co.uk

IMPORTANT INFORMATION: Please contact our Lettings Team who will confirm the total costs involved in renting this property. For clarifcation, we wish to inform the prospective tenant that we have prepared these details as a general guide. The agent has not carried out a detailed survey nor tested the services, appliances, or specific fittings (unless otherwise stated), and no warranty can be given as to their condition. All room measurements are taken at floor level. We strongly recommend that all the information which we provide about the property is verified by yourself and your advisers. The contents of this publication are @Cubit & West; 2015. Cubit & West is a trading name of Arun Estates Limited Registered in England No. 259789



Accommodation

## **Ground Floor**