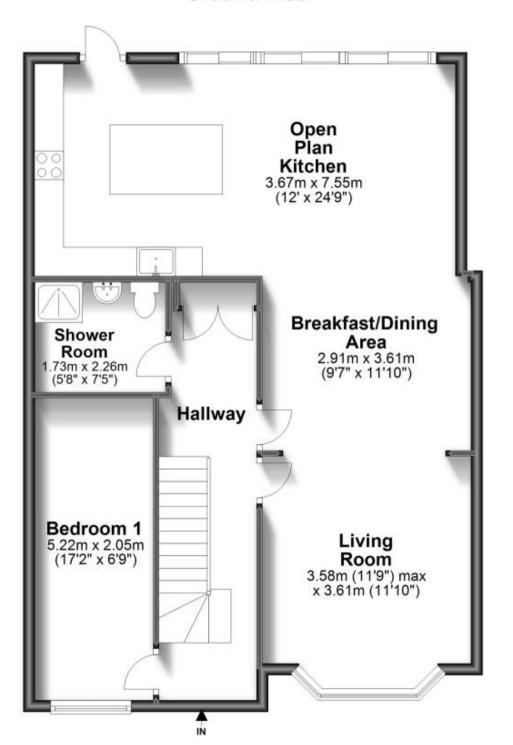

26266 ■ cubittandwest.co.uk

IMPORTANT INFORMATION: Please contact our Lettings Team who will confirm the total costs involved in renting this property. For clarifcation, we wish to inform the prospective tenant that we have prepared these details as a general guide. The agent has not carried out a detailed survey nor tested the services, appliances, or specific fittings (unless otherwise stated), and no warranty can be given as to their condition. All room measurements are taken at floor level. We strongly recommend that all the information which we provide about the property is verified by yourself and your advisers. The contents of this publication are © Cubit & West; los a trading name of Arun Estates Limited Registered in England No. 2597969







Accommodation

## **Ground Floor**



## First Floor