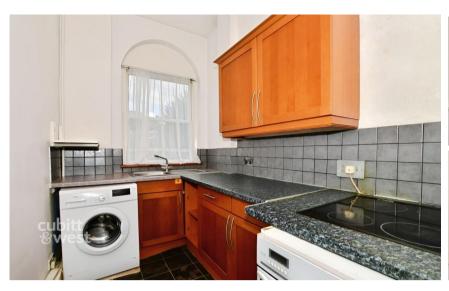

## Accommodation

**Lounge** 12'6 X 9'1 **Bedroom** 14'4 X 13'6 **Kitchen** 12'6 X 5'9

Bathroom 9'3 x 4'5