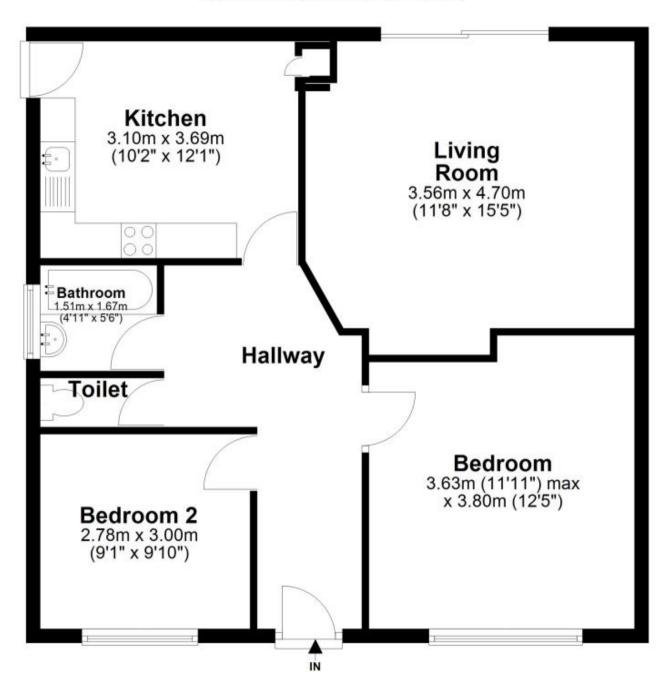

## **Ground Floor**

Approx. 72.9 sq. metres (784.6 sq. feet)

Total area: approx. 72.9 sq. metres (784.6 sq. feet)