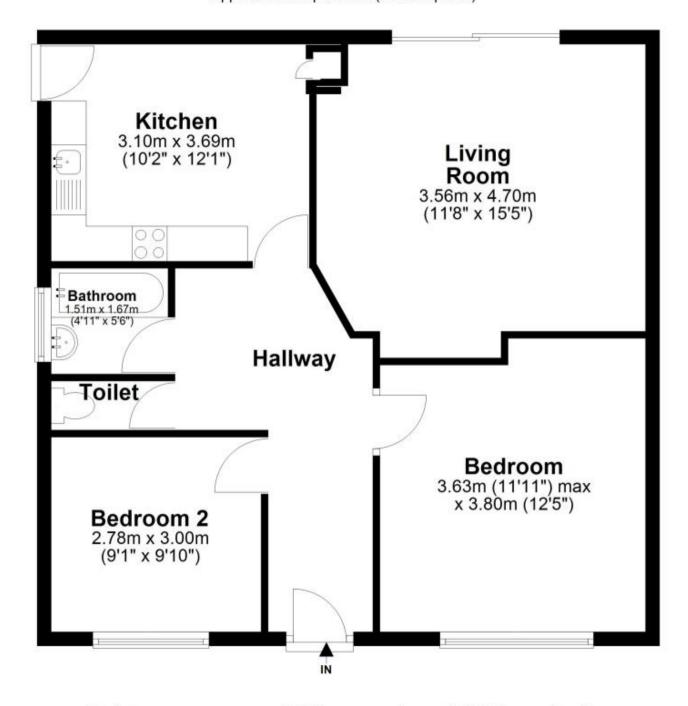

Accommodation

Ground Floor Approx. 72.9 sq. metres (784.6 sq. feet)

Total area: approx. 72.9 sq. metres (784.6 sq. feet)