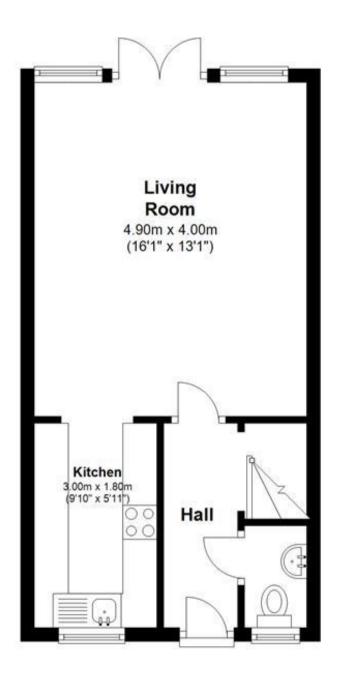

### Accommodation

Lounge 16x13

Bedroom 1 10'8x9'9

**Bedroom 2** 13x8'3

Kitchen 9'10x5'9

**Bathroom** 

**Ensuite** 

# **Ground Floor**