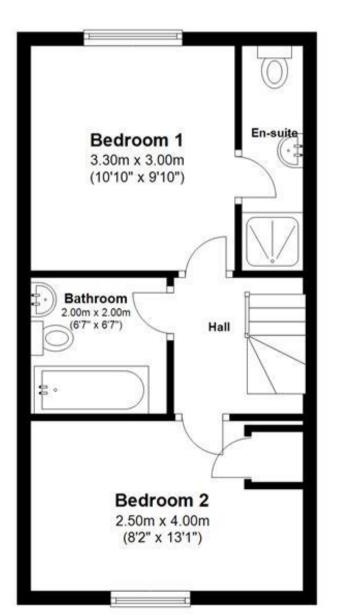

### Accommodation

Lounge 16x13

Bedroom 1 10'8x9'9

**Bedroom 2** 13x8'3

Kitchen 9'10x5'9

**Bathroom** 

**Ensuite** 

# **First Floor**