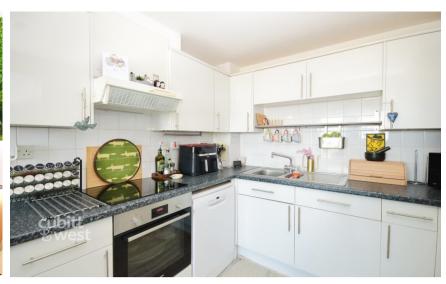

## Accommodation

Lounge 4.98 x 3.38

Kitchen 2.64 x 2.34

**Bedroom** 3.61 x 3.58

**Bathroom** 

**Balcony** 

**Underground Parking** 

B(88)