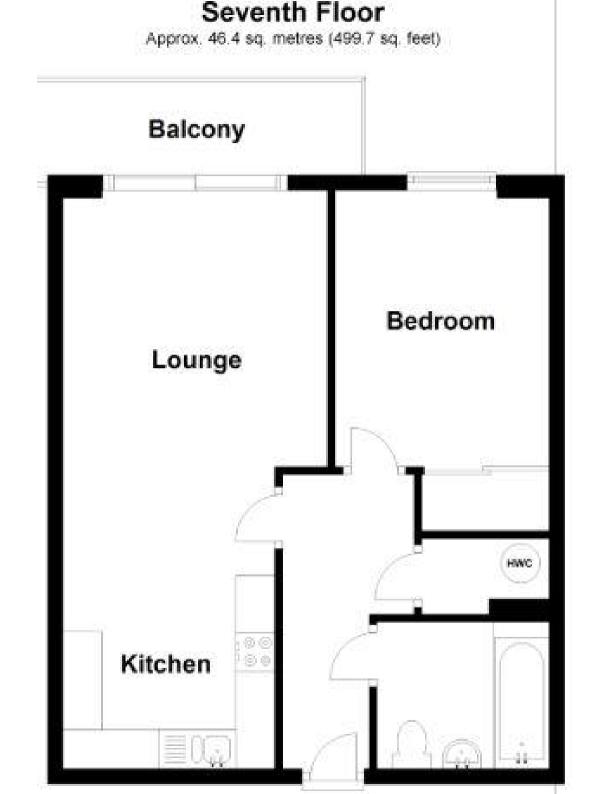

## Accommodation

Lounge 4.98 x 3.38

Kitchen 2.64 x 2.34

**Bedroom** 3.61 x 3.58

**Bathroom** 

**Balcony** 

**Underground Parking** 

B(88)