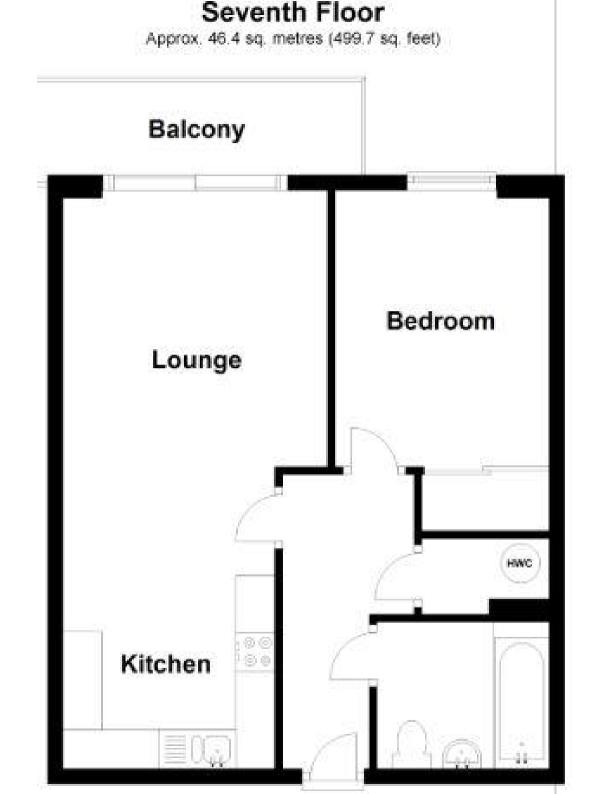

## Accommodation

**Lounge** 4.98 x 3.38

**Kitchen** 2.64 x 2.34

**Bedroom** 3.61 x 3.58

Bathroom

**Balcony** 

**Underground Parking** 