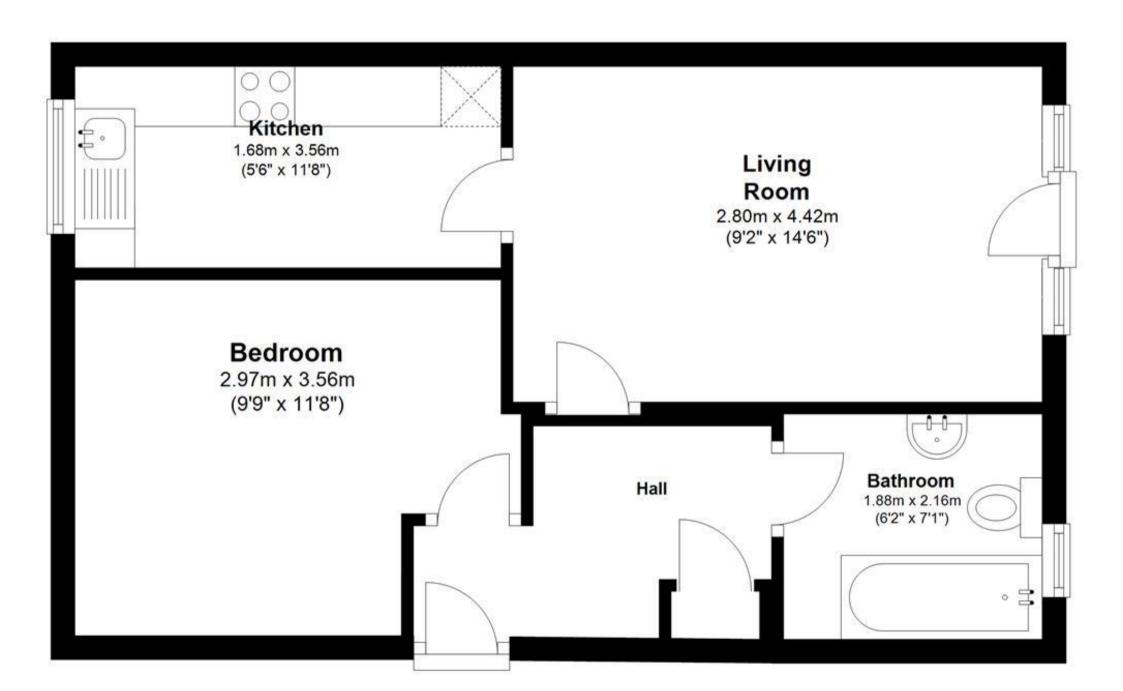

## Accommodation

Reception 13'9x9'3

**Bedroom** 11'7x6'2

**Kitchen** 11'2x5'6

Bathroom 11'7x9'9

## **Second Floor**