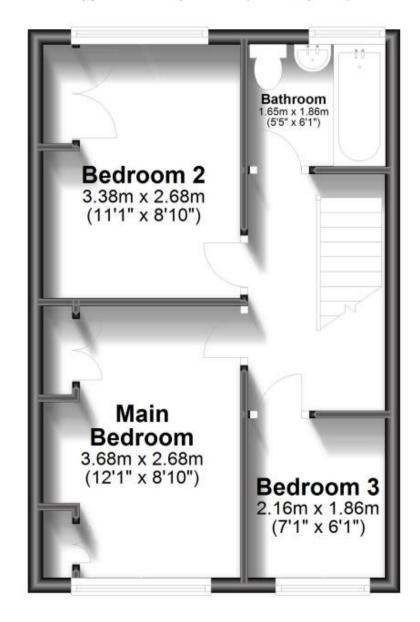

tached house situated in a quiet highly

**Suit Professional Family** 

Easy Access to Beddington Park

Close to Schools and Station

Large Garden

**AVAILABLE NOW** 



Deposit required is £2,307.69 Sutton London - Council Tax Band Tax Band D

Renting a property is a big commitment and we recommend that you visit the local authority website and these websites which offer helpful information and advice about letting

www.gov.uk/government/publications/how-to-rent

www.gov.uk/private-renting

www.cubittandwest.co.uk/renting/tenancy-fees-individuals/

www.gov.uk/green-deal-energy-saving-measures

## Call Sutton 020 86426266 ■ cubittandwest.co.uk







Accommodation

## **Ground Floor**

Approx. 32.6 sq. metres (350.9 sq. feet)



# **First Floor**

Approx. 33.3 sq. metres (358.9 sq. feet)