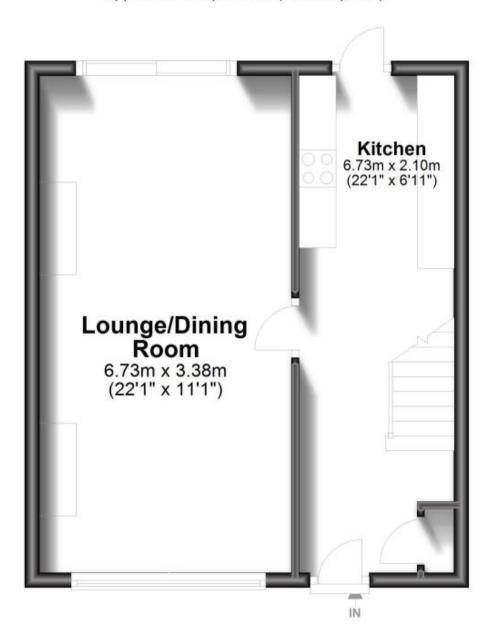

## Call Sutton 020 86426266 ■ cubittandwest.co.uk

Accommodation

## **Ground Floor**

Approx. 32.6 sq. metres (350.9 sq. feet)