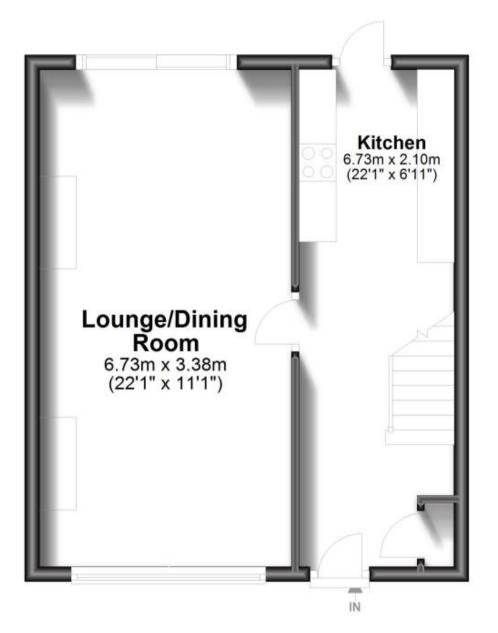

Accommodation

## Ground Floor Approx. 32.6 sq. metres (350.9 sq. feet)

First Floor Approx. 33.3 sq. metres (358.9 sq. feet)