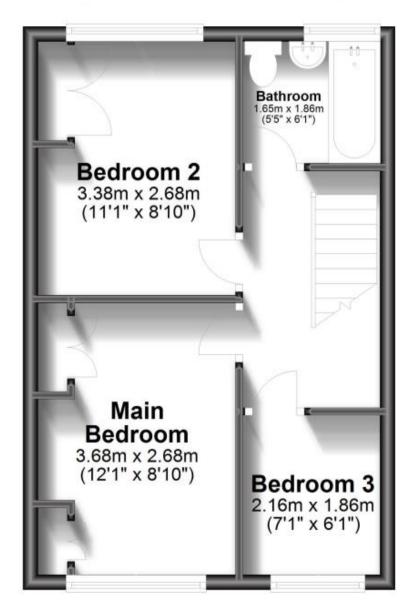

Accommodation

## Ground Floor Approx. 32.6 sq. metres (350.9 sq. feet)

First Floor Approx. 33.3 sq. metres (358.9 sq. feet)