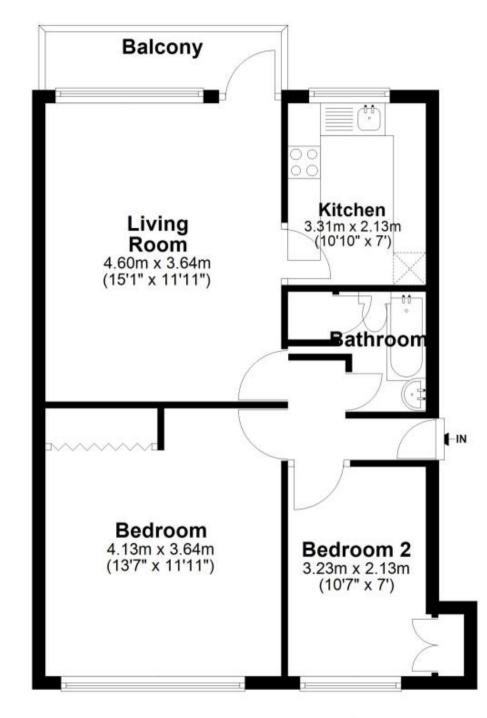

Accommodation

## Second Floor

Approx. 53.5 sq. metres (575.6 sq. feet)

Total area: approx. 53.5 sq. metres (575.6 sq. feet)