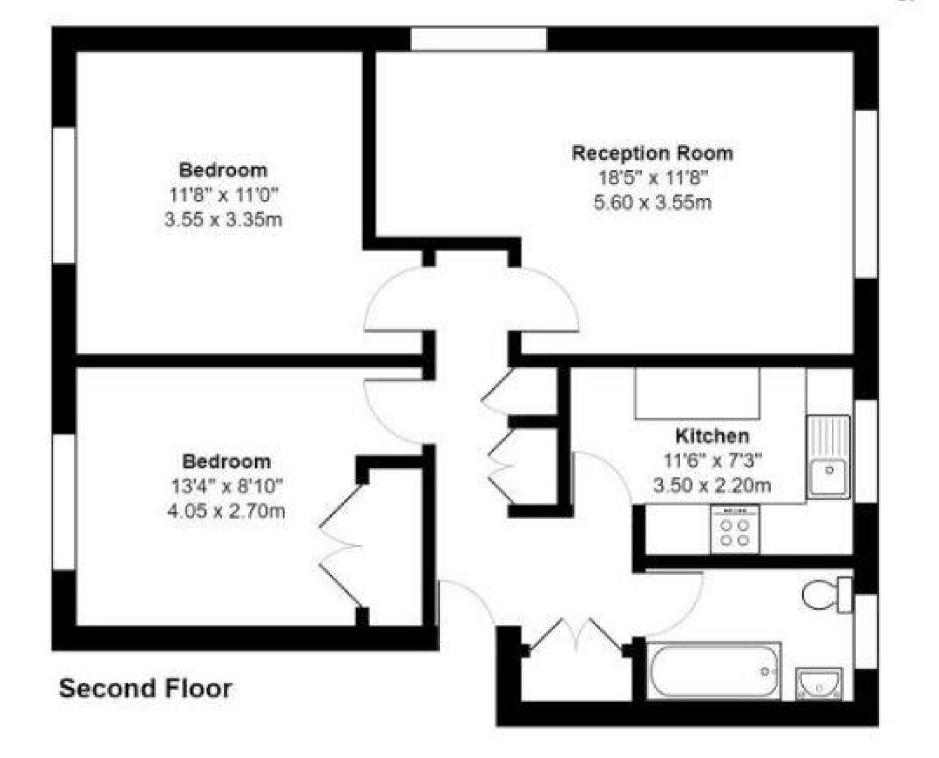

## Accommodation

Lounge 18'5 x 11'8 Bedroom 1 11'8 x 11'0 Bedroom 2 13'4 x 8'10 Kitchen 11'6 x 7'3 Bathroom

Deposit required is £2,019.23 Sutton London - Council Tax Band Tax Band C

Renting a property is a big commitment and we recommend that you visit the local authority website and these websites which offer helpful information and advice about letting