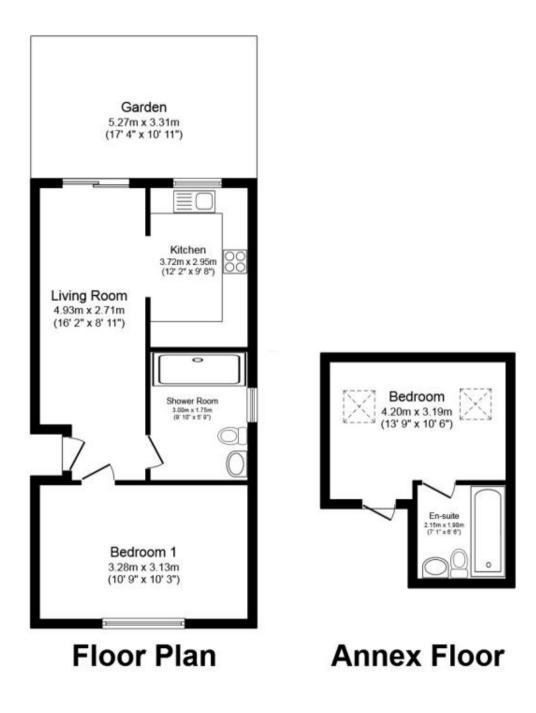

**Price** £1,500 PCM Fees Apply

Georgia Road New Malden KT3

Accommodation

## **Main Features**

Close to Station

**Close to Town Centre** 

**Allocated Off Street Parking** 

**Available NOW** 

**Suit Professional Couple** 

**Private Garden** 

Deposit required is £1,730.77 Kingston upon Thames London - Council Tax Band Tax Band B