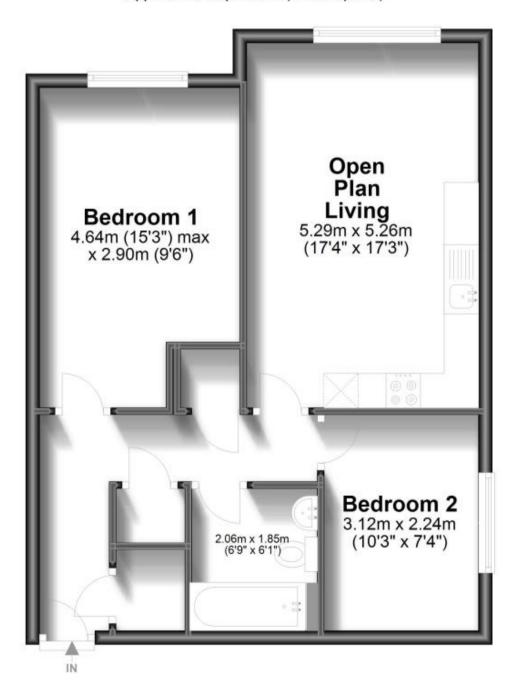

## Accommodation

Open Plan Lounge Kitchen 17'4 x 17'3

**Bedroom 1** 15'3 x 9'6

**Bedroom 2** 10'3 x 7'4

Bathroom 6'9 x 6'1

## **Third Floor**

Approx. 60.0 sq. metres (645.6 sq. feet)

Total area: approx. 60.0 sq. metres (645.6 sq. feet)