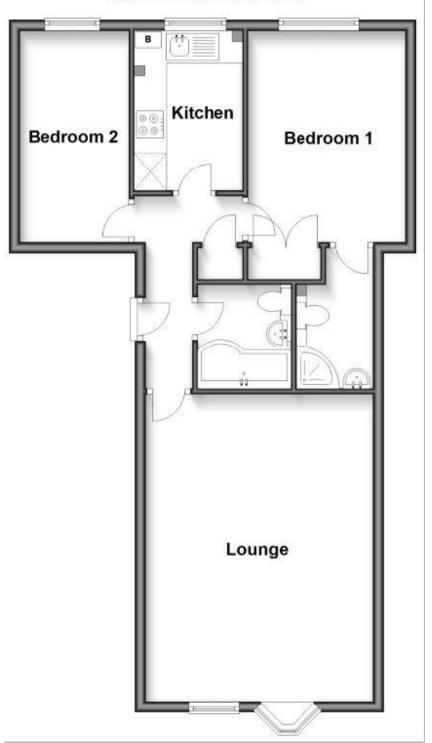

o.uk

IMPORTANT INFORMATION: Please contact our Lettings Team who will confirm the total costs involved in renting this property. For clarifcation, we wish to inform the prospective tenant that we have prepared these details as a general guide. The agent has not carried out a detailed survey nor tested the services, appliances, or specific fittings (unless otherwise stated), and no warranty can be given as to their condition. All room measurements are taken at floor level. We strongly recommend that all the information which we provide about the property is verified by yourself and your advisers. The contents of this publication are @Cubit & West, 2015. Cubit & West is a trading name of Arun Estates Limited Registered in England No. 2597869







Approx. 64.5 sq. metres (694.7 sq. feet)