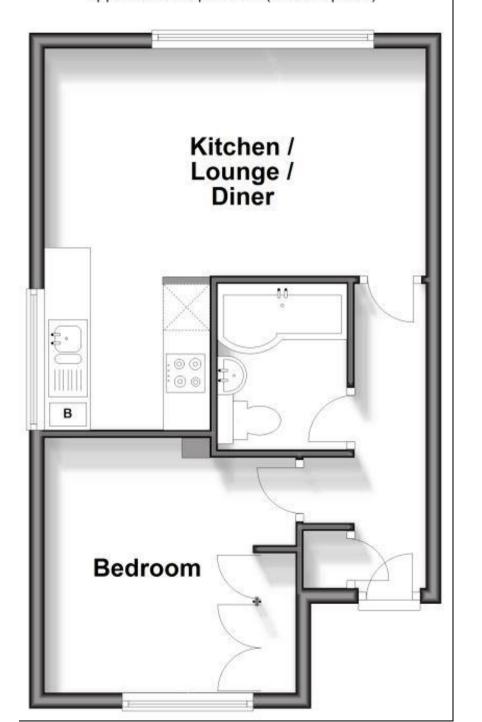

1,350 PCM Fees Apply



Available 05/04/25

Stanley Road Sutton SM2











## **Main Features**

**NO DEPOSIT OPTION** 

**Available NOW** 

**Suit Professional Couple** 

Close to Station

Sought after location

Unallocated off street parking



Deposit required is £1,557.69 Sutton London - Council Tax Band Tax Band C

Renting a property is a big commitment and we recommend that you visit the local authority website and these websites which offer helpful information and advice about letting

www.gov.uk/government/publications/how-to-rent

www.gov.uk/private-renting

www.cubittandwest.co.uk/renting/tenancy-fees-individuals/

www.gov.uk/green-deal-energy-saving-measures

Call Sutton 020 86426266 ■ cubittandwest.co.uk







## **Ground Floor**

Approx. 39.1 sq. metres (420.6 sq. feet)