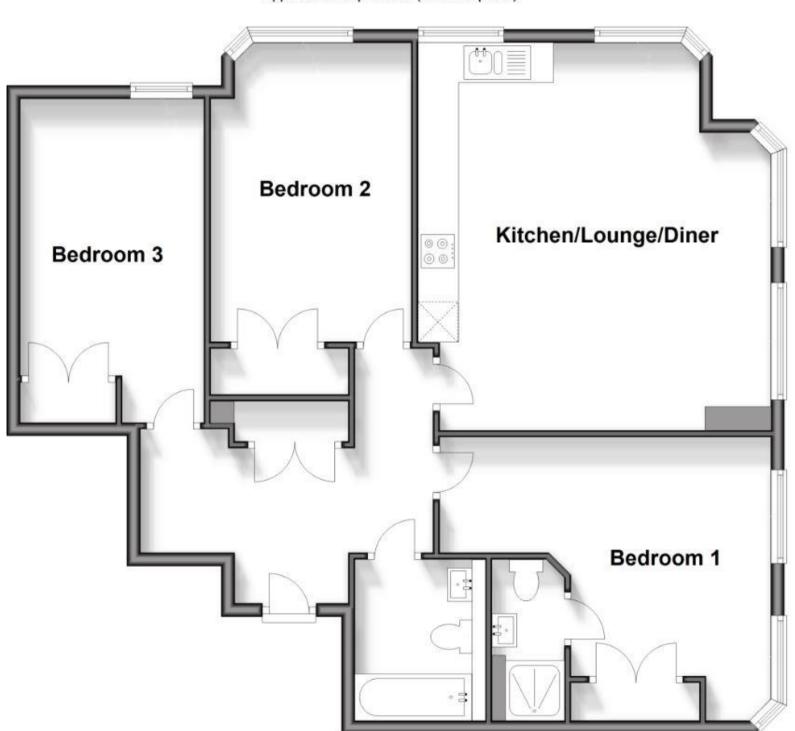

Fees Apply



Sutton Court Road Sutton SM1











## **Main Features**

**Suit Professionals** 

**Two Bathrooms** 

**Secure Parking** 

**Resident's Lift** 

**Near Shops & Station** 

**NO PETS** 



Deposit required is £2,884.62 Sutton London - Council Tax Band Tax Band E

Renting a property is a big commitment and we recommend that you visit the local authority website and these websites which offer helpful information and advice about letting

www.gov.uk/government/publications/how-to-rent

www.gov.uk/private-renting

www.cubittandwest.co.uk/renting/tenancy-fees-individuals/

www.gov.uk/green-deal-energy-saving-measures

## Call Sutton 020 86426266 ■ cubittandwest.co.uk

Accommodation

CURRENT POTENTIAL:





B(84)

## **Third Floor**

Approx. 95.1 sq. metres (1023.8 sq. feet)