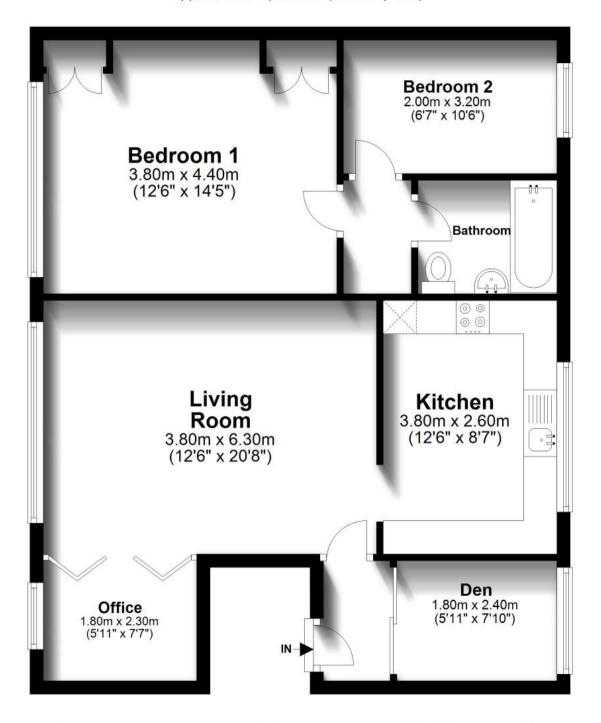

## Accommodation

**Lounge** 6.3 x 3.8

**Bedroom 1** 4.4 x 3.8

**Bedroom 2** 3.2 x 2.0

**Bathroom** 2.2 x 1.6

**Kitchen** 3.8 x 2.6

**Study** 2.4 x 1.8

Annex off Lounge 2.3 x 1.8

## **First Floor**

Approx. 75.1 sq. metres (807.9 sq. feet)

Total area: approx. 75.1 sq. metres (807.9 sq. feet)