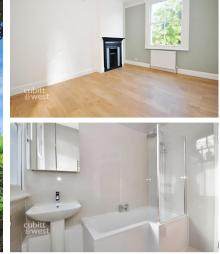

## Accommodation

Lounge/Kitchen 16x15'10 Bedroom 1 13'8x10'2 Bedroom 2 13'2x6'6 Bathroom

FIRST FLOOR FLAT