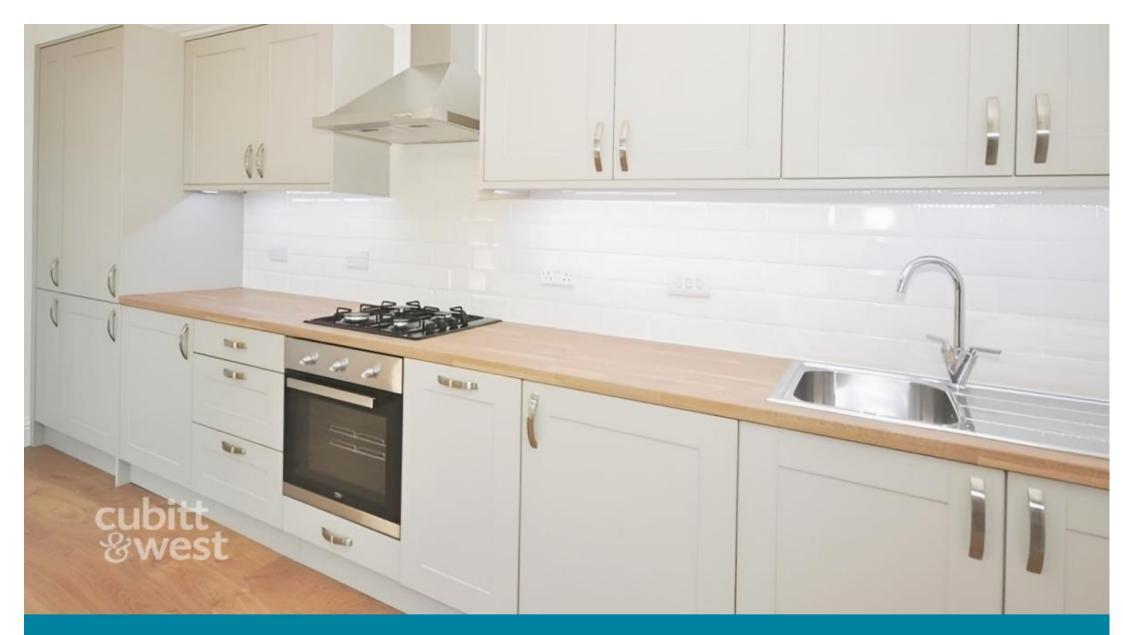

## Accommodation

Lounge/Kitchen 16x15'10 Bedroom 1 13'8x10'2 Bedroom 2 13'2x6'6 Bathroom

FIRST FLOOR FLAT