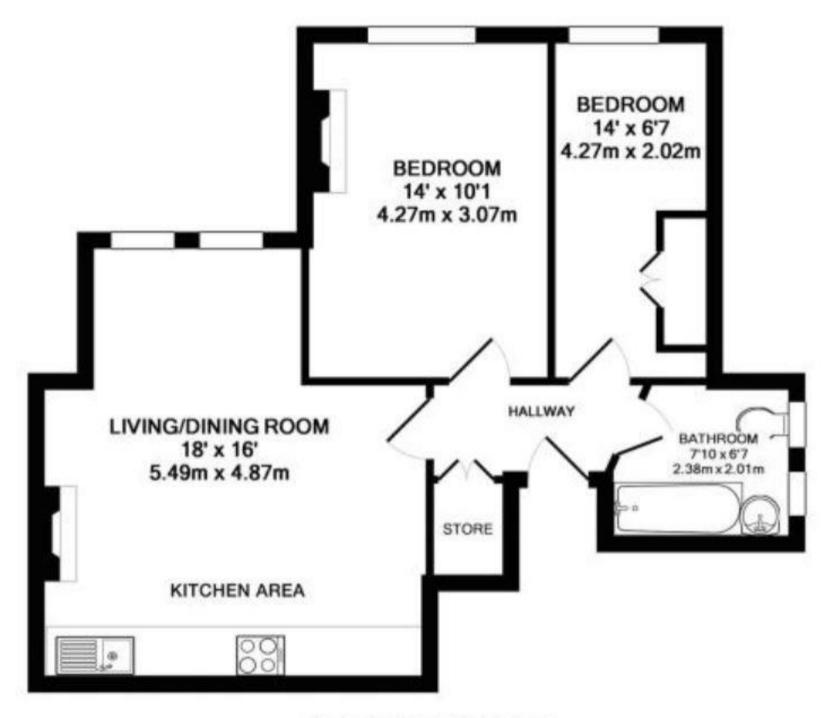

## Accommodation

Lounge/Kitchen 16x15'10 Bedroom 1 13'8x10'2 Bedroom 2 13'2x6'6 Bathroom

FIRST FLOOR FLAT