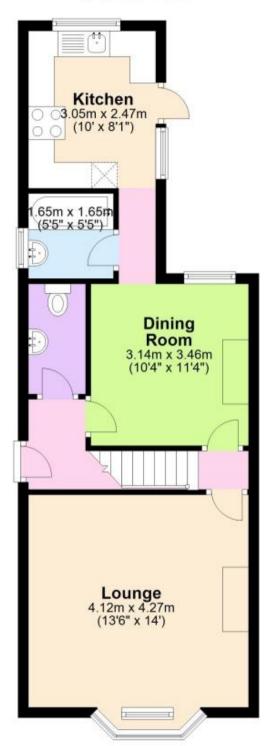

## Accommodation

Entrance Hall Lounge 4.27x4.12 Dining Room 3.46x3.13 Kitchen 3.05x2.47 Bathroom 1.65x1.65 Cloakroom 1.93x.92 Bedroom 1 4.17x3.51 Bedroom 2 3.48x3.05 Bedroom 3 3.84x2.52

Deposit required is £2,596.15 Reigate and Banstead District - Council Tax Band Tax Band D

# **Ground Floor**