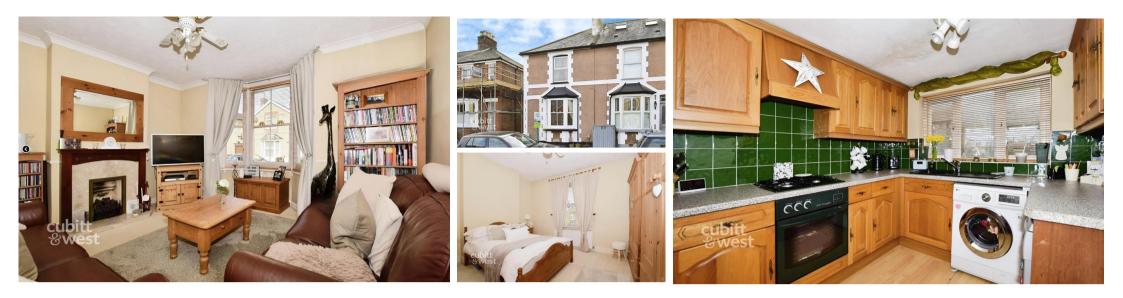

#### Main Features

| Close to High Street            |
|---------------------------------|
| Three Double Bedrooms           |
| Private Rear Garden             |
| Separate Lounge and Dining Area |
| Suit Family                     |
| Long Term Let                   |
|                                 |

## Accommodation

Entrance Hall Lounge 4.27x4.12 Dining Room 3.46x3.13 Kitchen 3.05x2.47 Bathroom 1.65x1.65 Cloakroom 1.93x.92 Bedroom 1 4.17x3.51 Bedroom 2 3.48x3.05 Bedroom 3 3.84x2.52

Deposit required is £2,596.15 Reigate and Banstead District - Council Tax Band Tax Band D