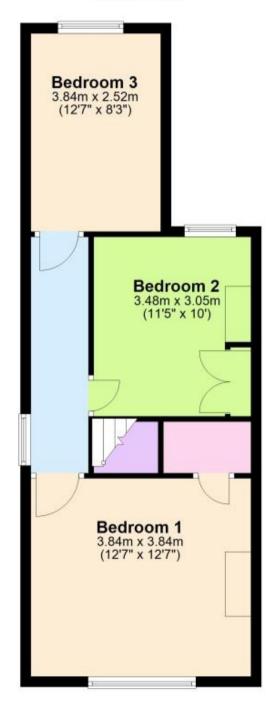

## Accommodation

Entrance Hall Lounge 4.27x4.12 Dining Room 3.46x3.13 Kitchen 3.05x2.47 Bathroom 1.65x1.65 Cloakroom 1.93x.92 Bedroom 1 4.17x3.51 Bedroom 2 3.48x3.05 Bedroom 3 3.84x2.52

Deposit required is £2,596.15 Reigate and Banstead District - Council Tax Band Tax Band D

#### **First Floor**