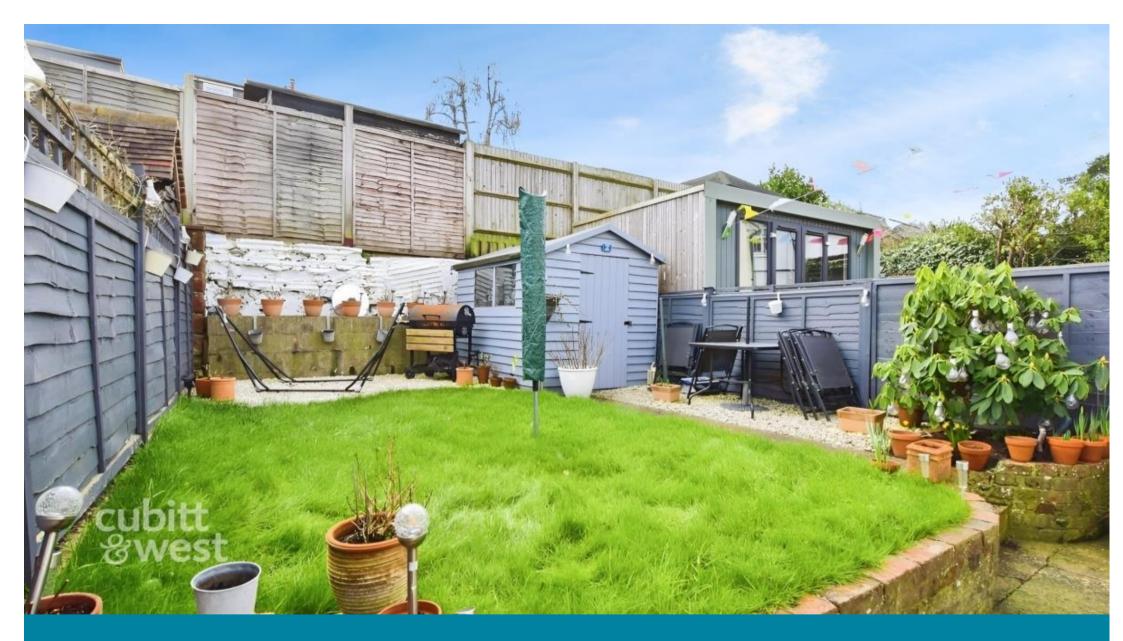

#### Main Features

| Close to High Street            |
|---------------------------------|
| Three Double Bedrooms           |
| Private Rear Garden             |
| Separate Lounge and Dining Area |
| Suit Family                     |
| Long Term Let                   |
|                                 |

## Accommodation

Entrance Hall Lounge 4.27x4.12 Dining Room 3.46x3.13 Kitchen 3.05x2.47 Bathroom 1.65x1.65 Cloakroom 1.93x.92 Bedroom 1 4.17x3.51 Bedroom 2 3.48x3.05 Bedroom 3 3.84x2.52

Deposit required is £2,596.15 Reigate and Banstead District - Council Tax Band Tax Band D