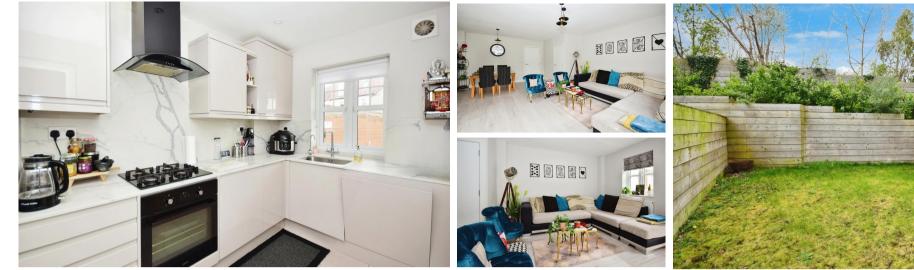

## Accommodation

Living Room 19'8 x 15'11 Kitchen 15'5 x 7'5 Downstairs WC Main Bedroom 12'10 x 11'7 Bedroom 2 15'7 x 8'8 Bedroom 3 11'5 x 6'11 **Ensuite Bathroom** Family Bathroom 8'8 x 6'3 Rear Garden