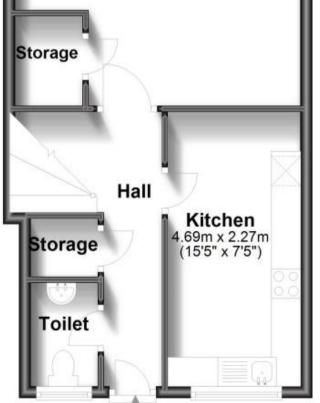

## Accommodation

Living Room 19'8 x 15'11 Kitchen 15'5 x 7'5 Downstairs WC Main Bedroom 12'10 x 11'7 Bedroom 2 15'7 x 8'8 Bedroom 3 11'5 x 6'11 **Ensuite Bathroom** Family Bathroom 8'8 x 6'3 Rear Garden