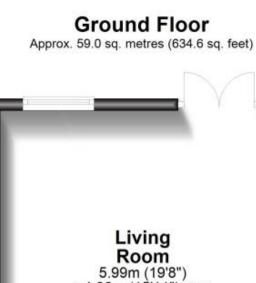

## Accommodation

Living Room 19'8 x 15'11 Kitchen 15'5 x 7'5 Downstairs WC Main Bedroom 12'10 x 11'7 Bedroom 2 15'7 x 8'8 Bedroom 3 11'5 x 6'11 **Ensuite Bathroom** Family Bathroom 8'8 x 6'3 Rear Garden