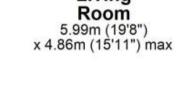

## Accommodation

Living Room 19'8 x 15'11 Kitchen 15'5 x 7'5 Downstairs WC Main Bedroom 12'10 x 11'7 Bedroom 2 15'7 x 8'8 Bedroom 3 11'5 x 6'11 **Ensuite Bathroom** Family Bathroom 8'8 x 6'3 Rear Garden