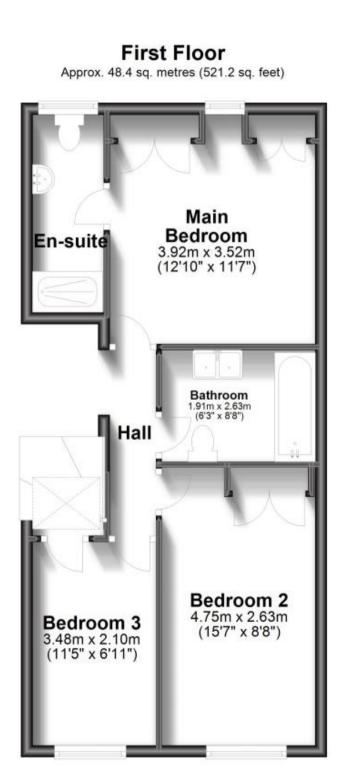

## Accommodation

Living Room 19'8 x 15'11 Kitchen 15'5 x 7'5 Downstairs WC Main Bedroom 12'10 x 11'7 Bedroom 2 15'7 x 8'8 Bedroom 3 11'5 x 6'11 **Ensuite Bathroom** Family Bathroom 8'8 x 6'3 Rear Garden