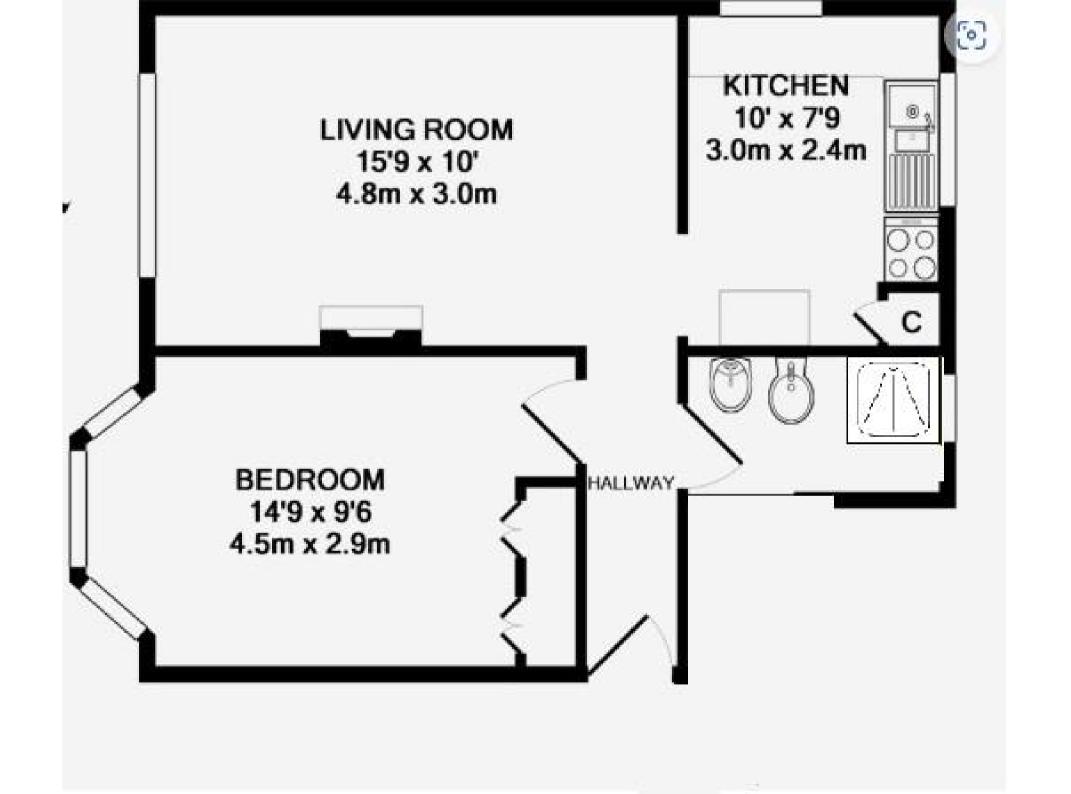

Price £1,225 PCM Fees Apply

.000



Lyfield Oxshott KT22











## **Main Features**

Recently refurbished bathroom

Spacious bedroom with built in wardrobes

Nearby parks and walking routes

**Suit Professionals** 

**Available NOW** 

Sought-after location



Deposit required is £1,413.46 Elmbridge District - Council Tax Band Tax Band B

Renting a property is a big commitment and we recommend that you visit the local authority website and these websites which offer helpful information and advice about letting

www.gov.uk/government/publications/how-to-rent

www.gov.uk/private-renting

www.cubittandwest.co.uk/renting/tenancy-fees-individuals/

www.gov.uk/green-deal-energy-saving-measures

Call Sutton 020 86426266 ■ cubittandwest.co.uk