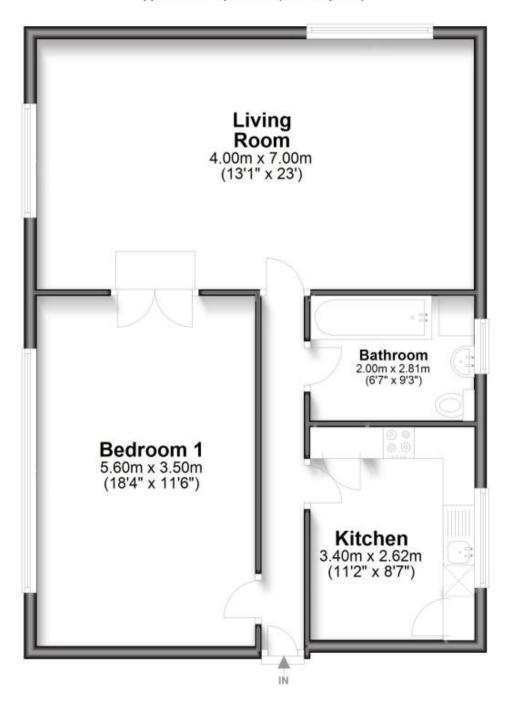

## Accommodation

Lounge 7 x 4

 $\textbf{Bedroom} \quad 5.6 \times 5.3$ 

**Kitchen** 3.4 x 2.8

Bathroom 2.8 x 2

First Floor

Approx. 67.6 sq. metres (727.9 sq. feet)

Total area: approx. 67.6 sq. metres (727.9 sq. feet)