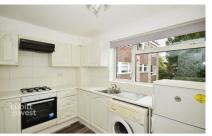

## Accommodation

Lounge 7 x 4

 $\textbf{Bedroom} \quad 5.6 \times 5.3$ 

**Kitchen** 3.4 x 2.8

Bathroom 2.8 x 2

First Floor

Approx. 67.6 sq. metres (727.9 sq. feet)

Total area: approx. 67.6 sq. metres (727.9 sq. feet)