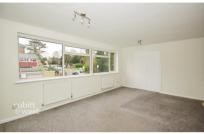

## Accommodation

Lounge 7 x 4

 $\textbf{Bedroom} \quad 5.6 \times 5.3$ 

**Kitchen** 3.4 x 2.8

Bathroom 2.8 x 2

First Floor

Approx. 67.6 sq. metres (727.9 sq. feet)

Total area: approx. 67.6 sq. metres (727.9 sq. feet)