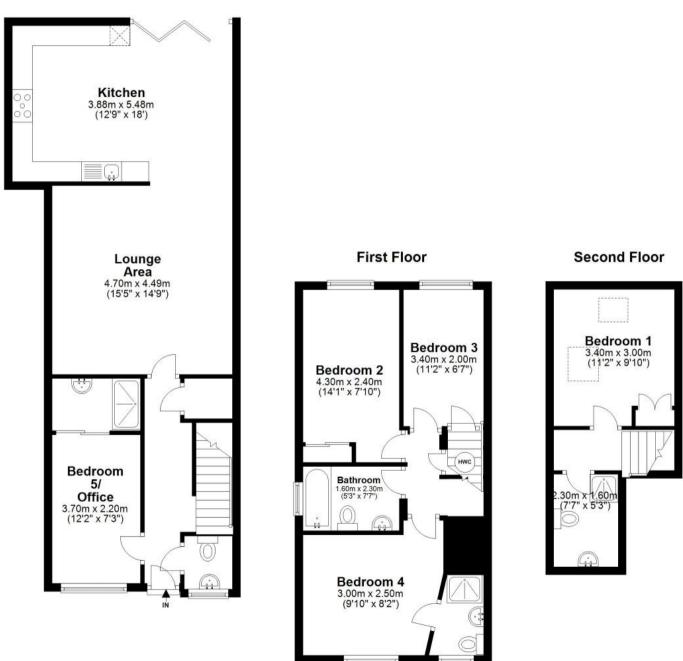

Price £3,500 PCM Fees Apply

Ava

Available 28/02/25

Acer Close Banstead SM7

Accommodation

Study /Bedroom 5  $3.7 \times 2.2$ En suite to Study  $2.2 \times 1.3$ Bedroom 2  $4.3 \times 2.4$ Bedroom 3  $3.4 \times 2$ Bedroom 4  $3.1 \times 3$ 

En Suite to Bedroom 4 2 x 1.4

Family Bathroom 2.3 x 1.6

 Kitchen
 5.48 x 3.88

 Lounge
 4.7 x 4.49

 Downstairs
 WC