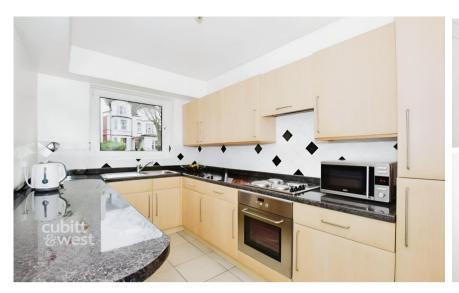

## Accommodation

**Bedrooom 1** 14'2 x 9'0

**Bedroom 2** 11'7 x 7'10

Lounge/Diner 15'8x14'2

**Kitchen** 12'2x7'2

**Bathroom** 

**Communal Garden** 

Garage