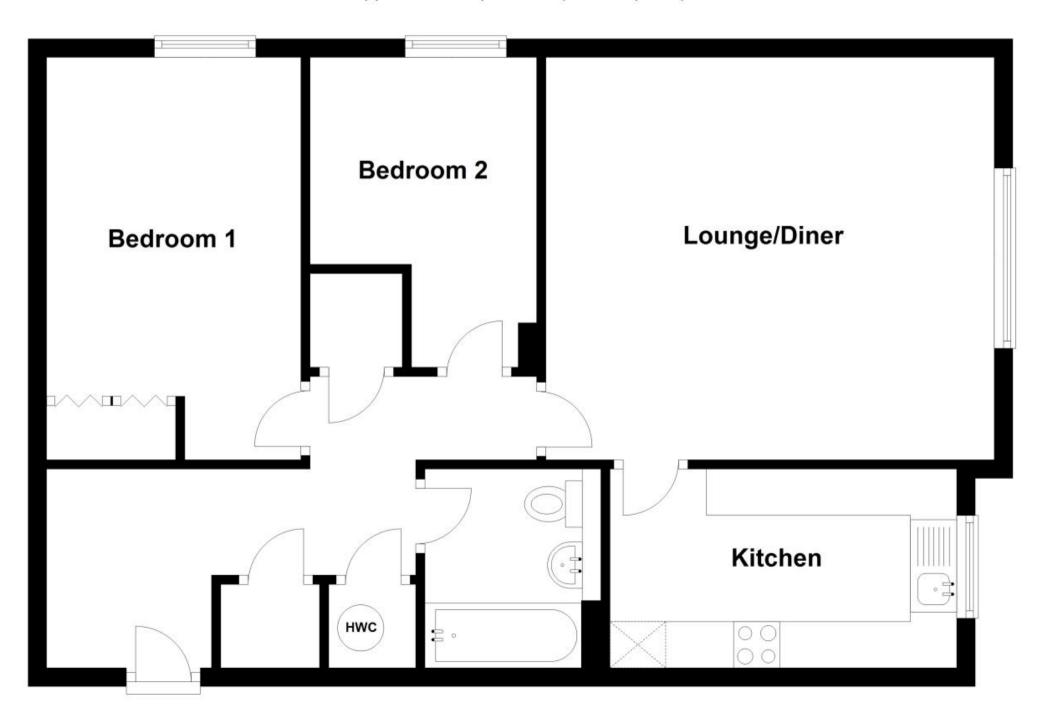

## Accommodation

**Bedrooom 1** 14'2 x 9'0

**Bedroom 2** 11'7 x 7'10

Lounge/Diner 15'8x14'2

**Kitchen** 12'2x7'2

**Bathroom** 

**Communal Garden** 

Garage

## **First Floor**

Approx. 66.7 sq. metres (718.0 sq. feet)