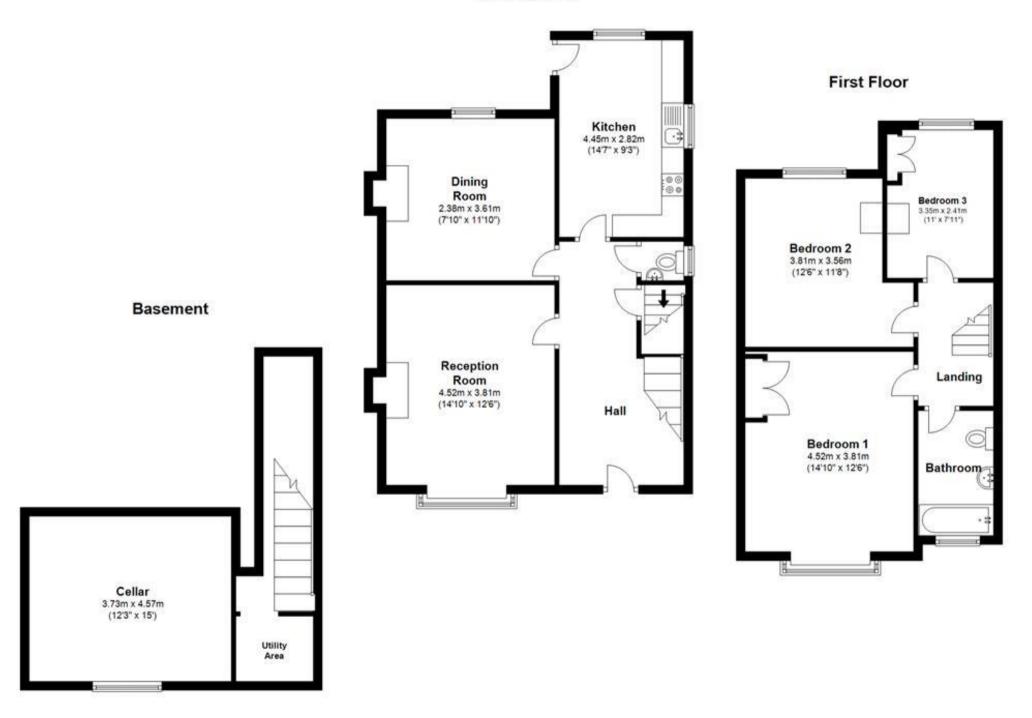

## Accommodation

Main

Front Reception  $14'10 \times 12'6$ Rear Reception  $12 \times 11'10$ Kitchen  $14'7 \times 9'3$ Cellar  $15 \times 12'3$ Bedroom 1  $15 \times 12'5$ Bedroom 2  $11'8 \times 12'6$ Bedroom 3  $11 \times 7'10$  **Ground Floor** 