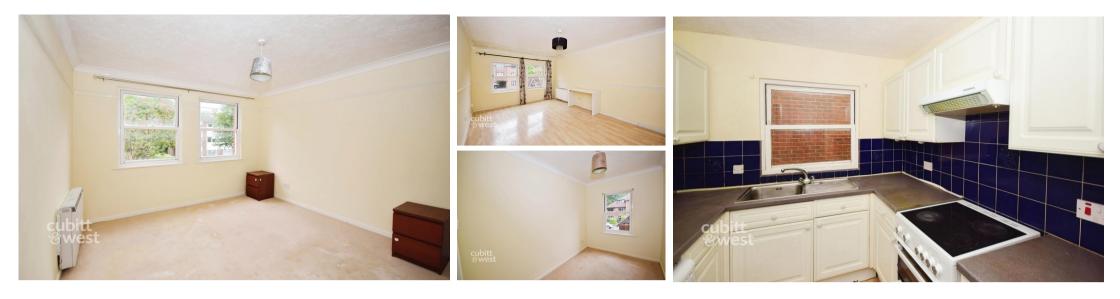

## Accommodation

Lounge 11'8 x 17'1 Bedroom 1 13'9 x 11'8 Bedroom 2 13'9 x 7'4 Kitchen 8'9 x 7'9 Bathroom