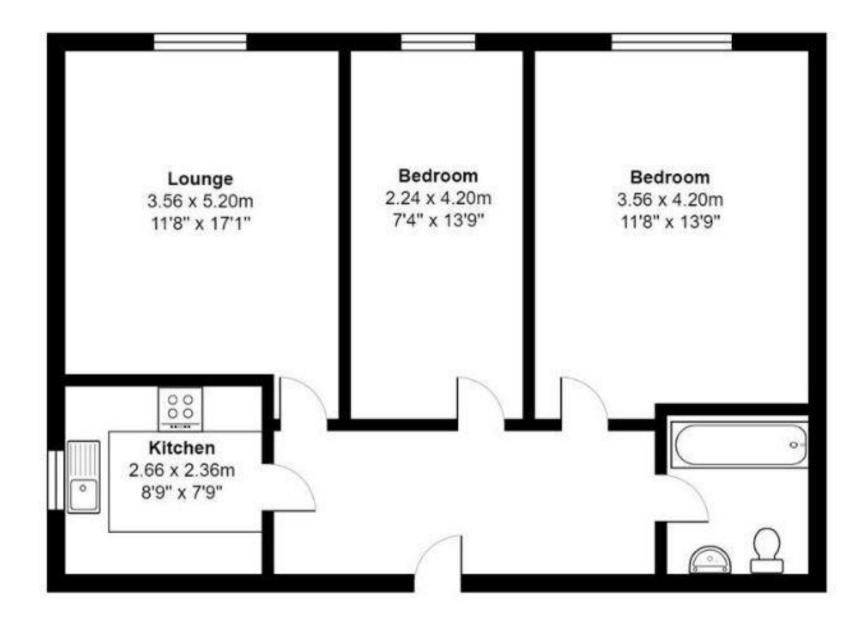

## Accommodation

Lounge 11'8 x 17'1 Bedroom 1 13'9 x 11'8 Bedroom 2 13'9 x 7'4 Kitchen 8'9 x 7'9 Bathroom