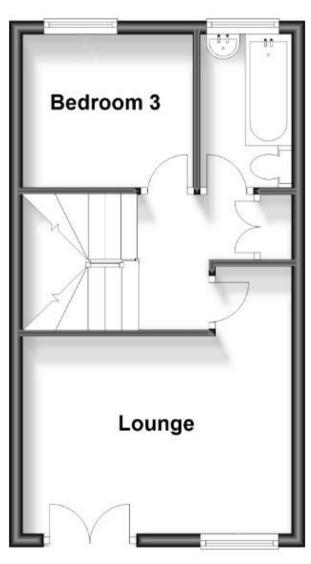

## **Ground Floor**

Approx. 36.0 sq. metres (387.4 sq. feet)

Approx. 30.5 sq. metres (328.7 sq. feet)

Approx. 30.5 sq. metres (328.3 sq. feet)