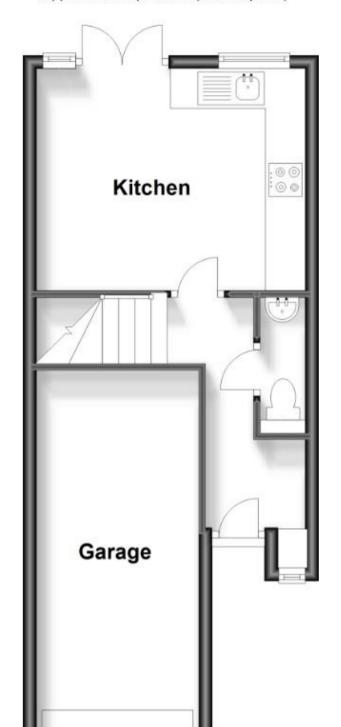

## **Ground Floor**

Approx. 36.0 sq. metres (387.4 sq. feet)

Approx. 30.5 sq. metres (328.7 sq. feet)

Approx. 30.5 sq. metres (328.3 sq. feet)