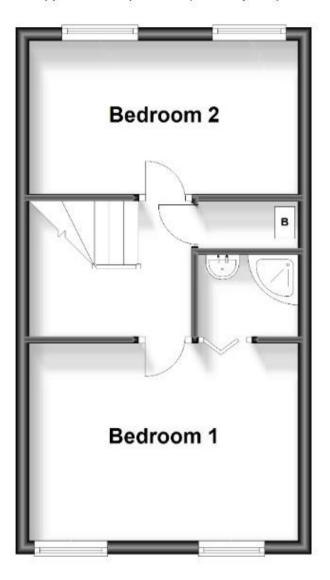

## **Ground Floor**

Approx. 36.0 sq. metres (387.4 sq. feet)

Approx. 30.5 sq. metres (328.7 sq. feet)

Approx. 30.5 sq. metres (328.3 sq. feet)