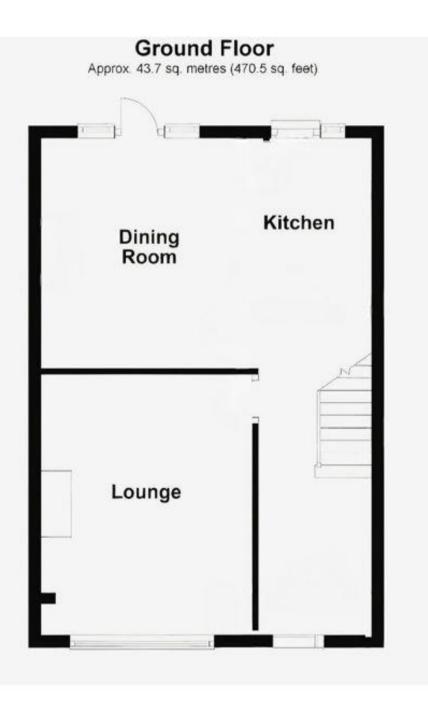

## **Main Features**

Accommodation

- **Newly Refurbished**
- **Rear Garden**
- Wood Floors Upstairs
- **Tiled Flooring Downstairs**
- **Two Car Drive**
- Large Kitchen Diner

Deposit required is £2,769.23 Sutton London - Council Tax Band Tax Band D