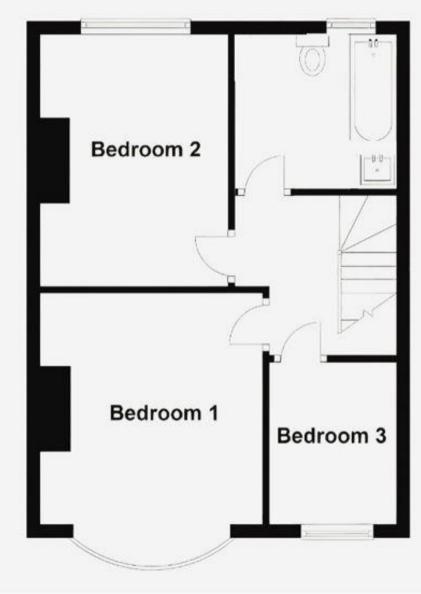

TANT INFORMATION: Please contact our Lettings Team who will confrm the total costs involved in renting this property. For clarifcation, we wish to inform the prospective tenant that we have prepared these details as a general guide. The agent has not carried out a detailed survey nor tested the services, appliances, or specific fittings (unless otherwise stated), and no went carried by a stort their committion. All room measurements are taken at floor level. We strongly recommend that all the information which we provide about the property is verified by yourself and your advisers. The contents of this publication are © Cubit & West ; to a trading name of Arun Estates Limited Registered in England No. 259769



The Pro



POTENTIAL:



First Floor Approx. 40.3 sq. metres (433.7 sq. feet)