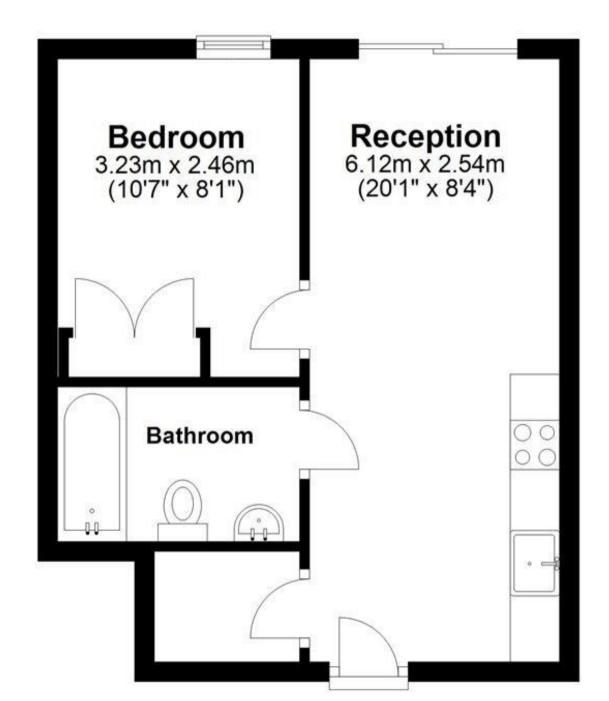

86426266 Cubittandwest.co.uk

IMPORTANT INFORMATION: Please contact our Lettings Team who will confrm the total costs involved in renting this property. For clarifcation, we wish to inform the prospective tenant that we have prepared these details as a general guide. The agent has not carried out a detailed survey nor tested the services, appliances, or specific fittings (unless otherwise stated), and no warranty can be given as to their condition. All room measurements are taken at floor level. We strongly recommend that all the information which we provide about the property is verified by yourself and your advisers. The contents of this publication are @ Cubit & West, 1051. Cubit & West is a trading name of Arun Estates Limited Registered in Regis



Accommodation

## **Ground Floor**