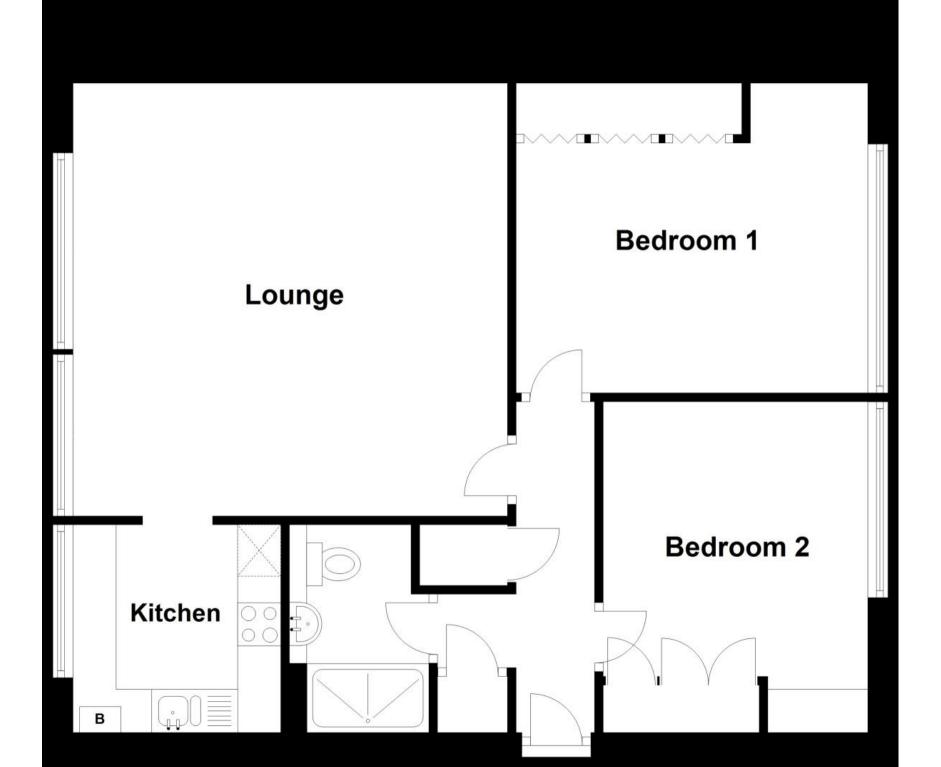

Price £1,900 PCM Fees Apply



Available 21/09/24

Homefield Park Sutton SM1









## **Main Features**

- Garage En Bloc
- **Fitted Wardrobes**
- **Unfurnished Flat**
- **Resident's Lift**
- **Close to Station**
- **Suit Professional Family**



Deposit required is £2,192.31 Sutton London - Council Tax Band Tax Band D

Renting a property is a big commitment and we recommend that you visit the local authority website and these websites which offer helpful information and advice about letting

www.gov.uk/government/publications/how-to-rent

www.gov.uk/private-renting

www.cubittandwest.co.uk/renting/tenancy-fees-individuals/

www.gov.uk/green-deal-energy-saving-measures

## Call Sutton 020 86426266 ■ cubittandwest.co.uk