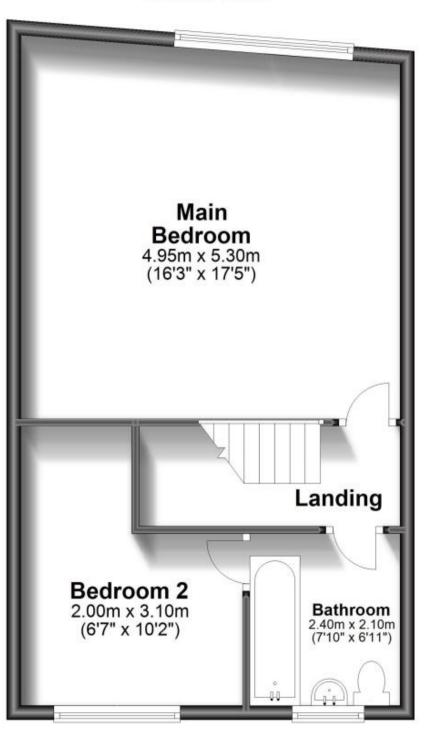

FORMATION: Please contact our Lettings Team who will confrm the total costs involved in renting this property. For clarifcation, we wish to inform the prospective tenant that we have prepared these details as a general guide. The agent has not carried out a detailed survey nor tested the services, appliances, or specific fittings (unless otherwise stated), and no went carried by a stort their committion. All room measurements are taken at floor level. We strongly recommend that all the information which we provide about the property is verified by yourself and your advisers. The contents of this publication are © Cubit & West ; to a trading name of Arun Estates Limited Registered in England No. 259769

CURRENT: POTENTIAL: 100 INVESTORS The Pro





## **Ground Floor**

**First Floor**