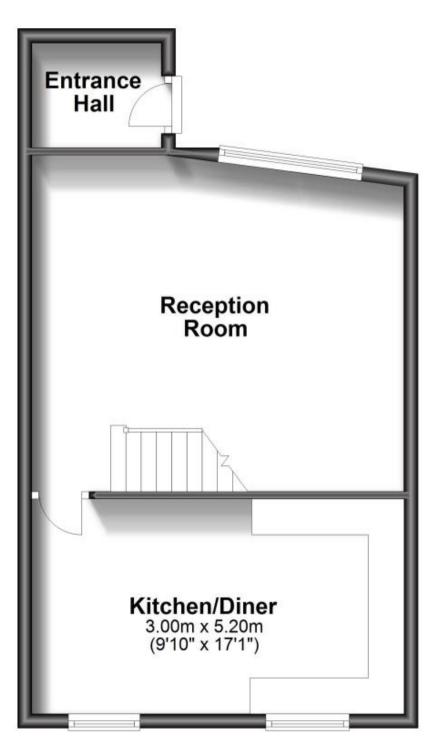

INFORMATION: Please contact our Lettings Team who will confrm the total costs involved in renting this property. For clarifcation, we wish to inform the prospective tenant that we have prepared these details as a general guide. The agent has not carried out a detailed survey nor tested the services, appliances, or specific fittings (unless otherwise stated), and no went carried by a stort their committion. All room measurements are taken at floor level. We strongly recommend that all the information which we provide about the property is verified by yourself and your advisers. The contents of this publication are © Cubit & West ; to a trading name of Arun Estates Limited Registered in England No. 259769

CURRENT: POTENTIAL: 100 INVESTORS The Pro





## **Ground Floor**

**First Floor**