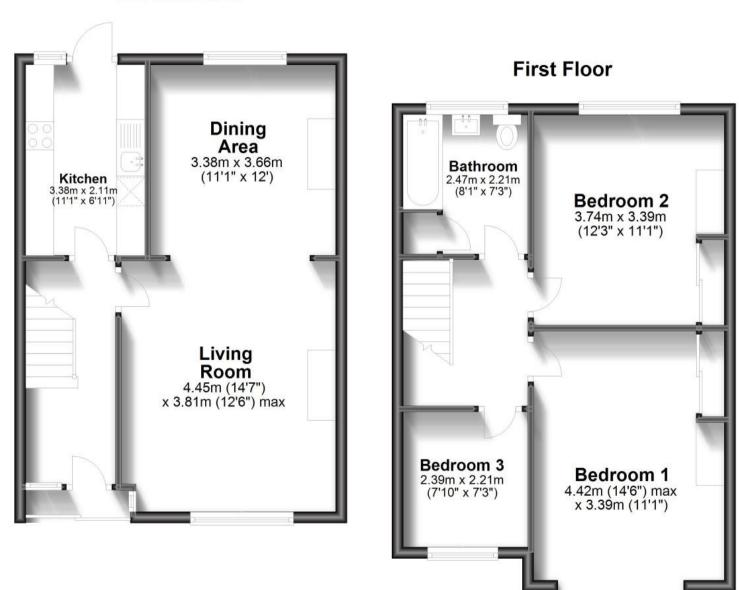

### Accommodation

Living Room 4.45 x 3.81 Dining Area 3.66 x 3.38 Kitchen 3.63 2.11 Bedroom 1 4.42 x 3.30 Bedroom 2 3.74 x 3.30 Bedroom 3 2.47 x 2.21 Bathroom 2.47 x 2.21

## **Ground Floor**