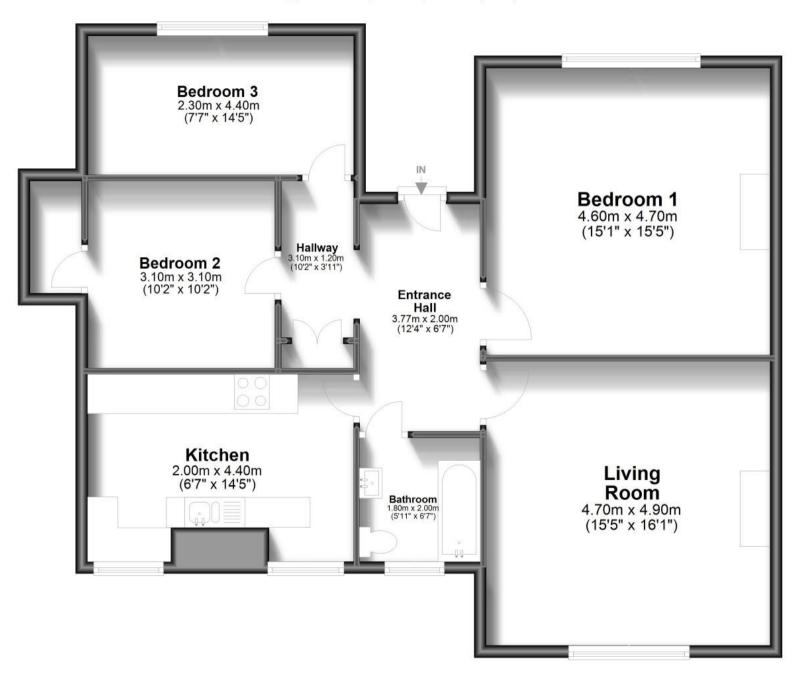

### Accommodation

Lounge 15'5 X 16'1 Kitchen 6'7 X 14'5 Bedroom 1 15'1 X 15'5 Bedroom 2 10'2 X 10'2 Bedroom 3 7'7 X 14'5 Bathroom 5'11 X 6'7

# **Second Floor**

Approx. 97.7 sq. metres (1051.7 sq. feet)

Total area: approx. 97.7 sq. metres (1051.7 sq. feet)