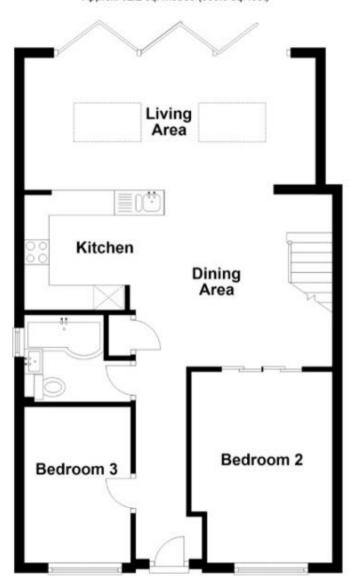

#### Accommodation

**Entrance Hall** 

Dining Area 12'8x11'2

**Kitchen** 9'2x7'10

Living Area 18'10x8'8

Bedroom 1 18'4x11'4

Bedroom 2 12'9x9'5

Bedroom 3 10'3x6'11

## **Ground Floor**

Approx. 62.2 sq. metres (669.5 sq. feet)