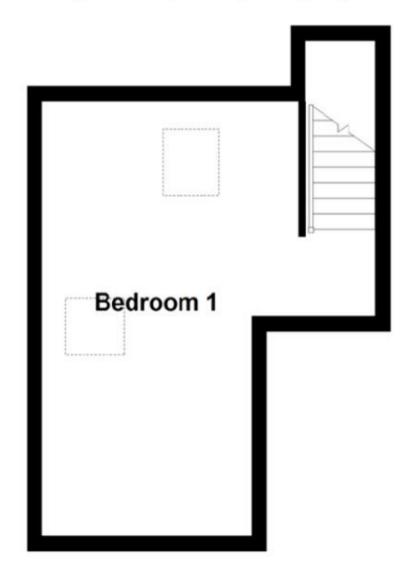

#### Accommodation

**Entrance Hall** 

Dining Area 12'8x11'2

**Kitchen** 9'2x7'10

Living Area 18'10x8'8

Bedroom 1 18'4x11'4

Bedroom 2 12'9x9'5

Bedroom 3 10'3x6'11

# First Floor

Approx. 21.0 sq. metres (226.3 sq. feet)