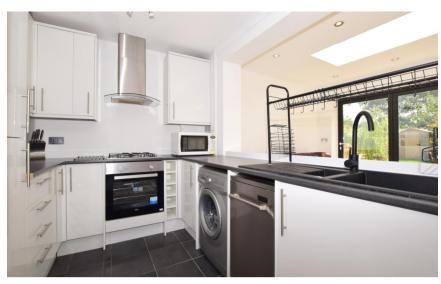

#### Accommodation

**Entrance Hall** 

Dining Area 12'8x11'2

**Kitchen** 9'2x7'10

Living Area 18'10x8'8

Bedroom 1 18'4x11'4

Bedroom 2 12'9x9'5

Bedroom 3 10'3x6'11