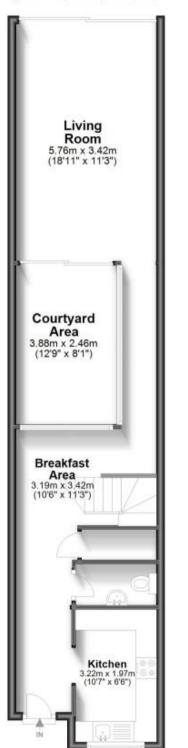

# Accommodation

Kitchen 1.97 x 3.33 Breakfast Area 3.41 x 3.19 Lounge 4.76 x 3.42 Downstairs WC 2.18 x .75 Courtyard 3.88 x 2.46 Bedroom 1 3.42 x 2.49 Bedroom 2 3.42 x 2.19 Bathroom 2.41 x 1.59

### **Ground Floor**

Approx. 58.6 sq. metres (631.0 sq. feet)