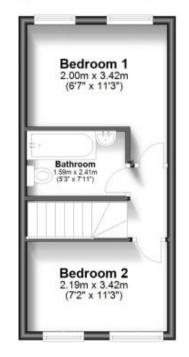

# Accommodation

Kitchen 1.97 x 3.33 Breakfast Area 3.41 x 3.19 Lounge 4.76 x 3.42 Downstairs WC 2.18 x .75 Courtyard 3.88 x 2.46 Bedroom 1 3.42 x 2.49 Bedroom 2 3.42 x 2.19 Bathroom 2.41 x 1.59

#### First Floor Approx. 25.6 sq. metres (275.1 sq. feet)