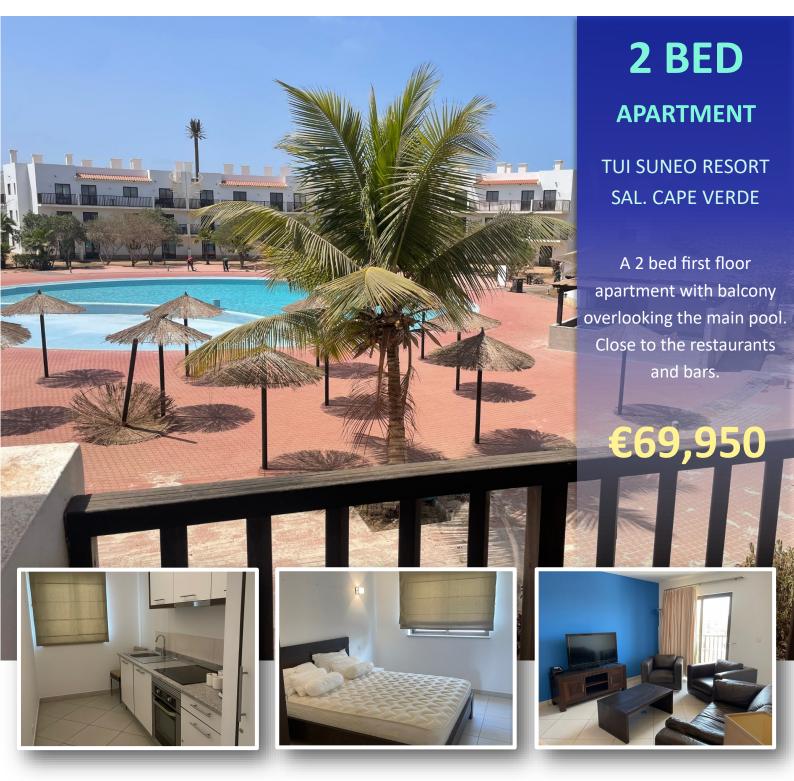

## 2 BED APARTMENT FOR SALE

**2 BEDROOMS** 

**2 BATHROOM** 

1 KITCHEN

1 LOUNGE

1 DINING AREA/LOUNGE

This two bed apartment enjoys uninterrupted views across the main pool area in the TUI Suneo Resort on the West coast of Sal Island, Cape Verde.

The apartment is equipped with a fitted kitchen and appliances, two double bedrooms, a large lounge/dining area and a balcony overlooking the main pool. The beach is a 10 minute walk away through the resort. The newly opened 18 hole Viveiro Golf Club is next door.