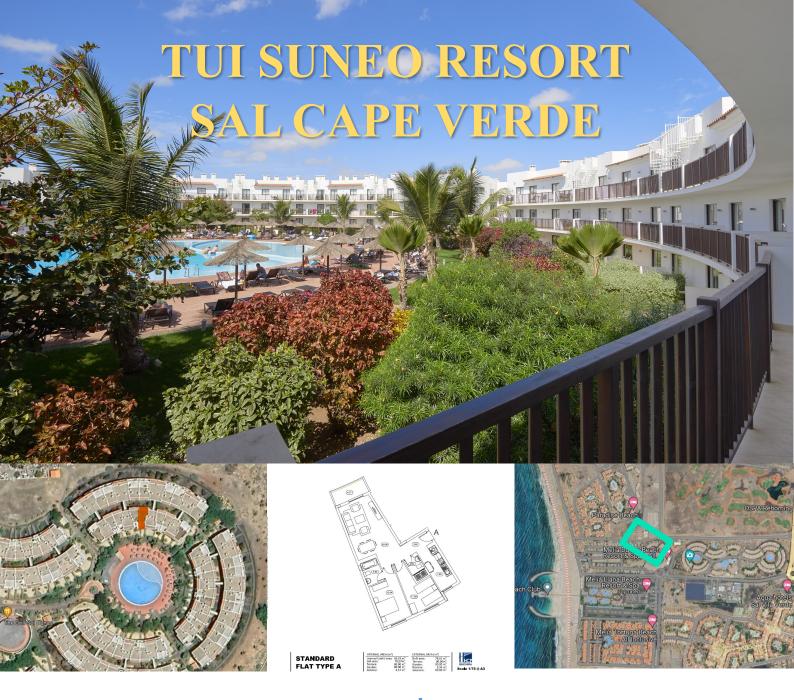

The resort was completed in 2014 and sits just to the north of the Ponta Preta Beach area, approximately 1.6 miles from Santa Maria. The resort has undergone a recent refurbishment and rebranding program including a new reception area and new restaurant in addition to the existing facilities.

## **RESORT INFORMATION**

The newly renovated and rebranded TUI Suneo Resort is situated approximately 1.5 miles north of Santa Maria.

Completed in 2014, the resort offers a wealth of facilities including restaurants and bars, kids pool and a large communal pool with outside bar and snack restaurant.