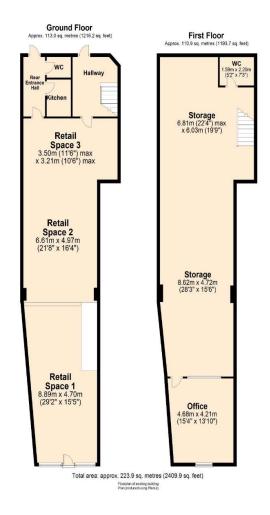

#### **ACCOMMODATION**

The accommodation extends in all to around 2,409 sq ft (223 sq m) or thereabouts and comprises:

#### Ground Floor:

Retail Area with glazed frontage onto Market Place Rear Entrance Hall with Kitchenette & WC Rear Entrance Hall with Stairs to

#### First Floor:

Storage Office

#### **FLOOR PLAN**

DEE ATKINSON & HARRISON THE EXCHANGE EXCHANGE STREET DRIFFIELD E YORKS YO25 6LD Tel: 01377 253151 **Disclaimer:** Dee Atkinson & Harrison for themselves and for the vendor or lessors of this property, whose Agents they are, give notice that these particulars are produced in good faith, are set out as a general guide only and do not constitute any part of a Contract. No person in the employment of Dee Atkinson & Harrison has any authority to make any representation or warranty whatever in relation to this property.