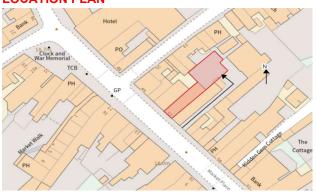

#### **LOCATION PLAN**

#### **ACCESS**

The property has excellent frontage to Market Place together with two separate pedestrian accesses into the rear of the property. There is a vehicular right of way to the rear yard which is shown for illustration purposes by an arrow on the plan included within these particulars.