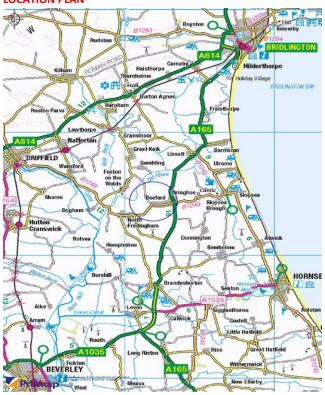

# **LOCATION PLAN**

#### **LOCATION & ACCESS**

Beeford is a popular village located just off the A165 Bridlington to Hull Road and Manor House Farm is located in the centre of the village. Whilst in a semi-rural location Beeford is well placed to connect to the main transport routes providing easy access to Beverley, Driffield, the East Coast and beyond.