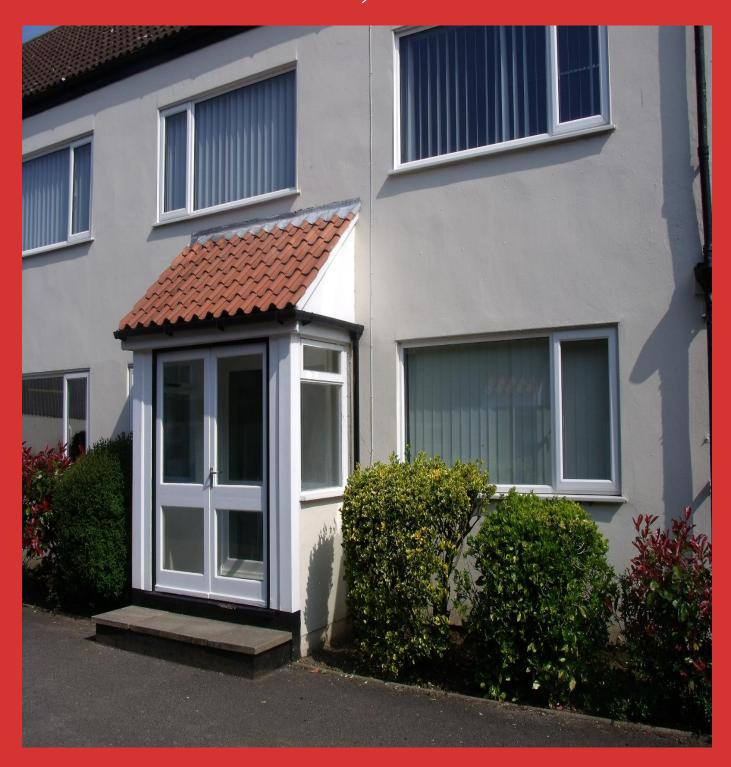

#### DESCRIPTION

The property comprises a self-contained ground floor office located within the Manor House Farm office complex at Beeford. The office extends to around 230sq ft and provides a convenient and well presented serviced office for a prospective Tenant. The office will be vacant from October 2019.

## ACCOMMODATION (7.04m x 3.03m / 23' 11' x 9'9")

The accommodation is located at ground floor level and is accessed via the main entrance to the Manor House Farm office complex. The office is well decorated and carpeted and benefits from:

- · central heating
- fluorescent lighting
- telephone and internet points

There is a large window to the south providing a good deal of natural light.

#### **FACILITIES**

Facilities which are included in the Lease include shared use of a communal kitchen and WC facilities. In addition there is a dedicated car park space for 1 vehicle.