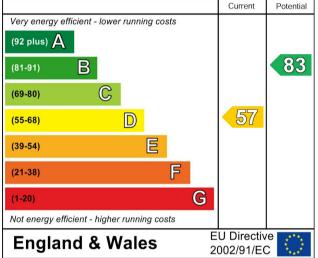

Property Information: Tenure: Freehold Local Authority: Barnet Borough Council Tax: Band E (£2,375.07) EPC Rating: Current 57(D); Potential 83(B)