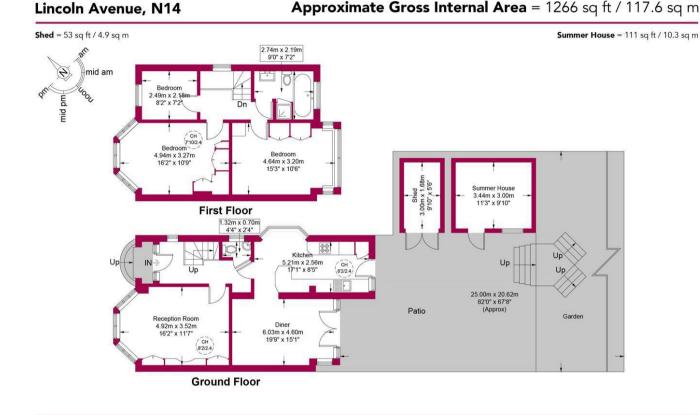

## Approximate Gross Internal Area = 1266 sq ft / 117.6 sq m

**Energy Efficiency Rating** 

This plan is for layout guidance only and is not drawn to scale unless stated. All dimensions, including windows, doors, and the Total Gross Internal Area (GIA), are approximate. For precise measurements, please consult a qualified architect or surveyor before making any decisions based on this plan.