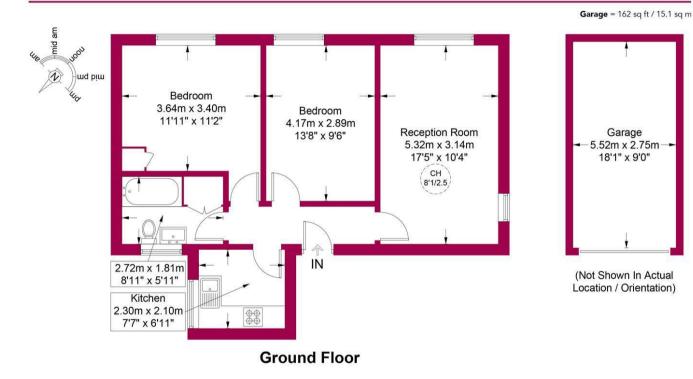

Havilands are pleased to offer For Rent, this TWO BEDROOM APARTMENT situated within Eaton Park Court, N13. Positioned on the GROUND FLOOR, the property offers 793sqft of living space and is comprised of: Two Bedrooms, Lounge, Kitchen and Bathroom. The property is also offered with a garage en-bloc and communal gardens.

## Approximate Gross Internal Area = 793 sq ft / 73.7 sq m

Havilands

This plan is for layout guidance only and is not drawn to scale unless stated. All dimensions, including windows, doors, and the Total Gross Internal Area (GIA), are approximate. For precise measurements, please consult a qualified architect or surveyor before making any decisions based on this plan.