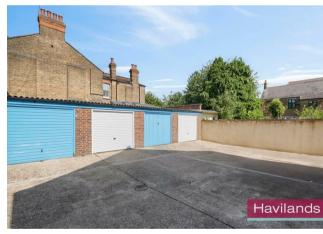

## Eaton Park Road, London £1,750

- Two Bedroom Purpose Built Apartment
- Available immediately
- Unfurnished
- Ground Floor
- Gated Parking & Garage En-Bloc
- Walking Distance to Winchmore Hill Mainline Station (Moorgate approx 30 mins)
- Within Catchment of St. Paul's CofE Primary & Highfield Primary Schools
- Within Catchment of Winchmore School
- Local Shops & Amenities inc. Sainsburys Within Walking Distance
- Ease of Access to A10 & A406

Havilands are pleased to offer For Rent, this TWO BEDROOM APARTMENT situated within Eaton Park Court, N13. Positioned on the GROUND FLOOR, the property offers 793sqft of living space and is comprised of: Two Bedrooms, Lounge, Kitchen and Bathroom. The property is also offered with a garage en-bloc and communal gardens.