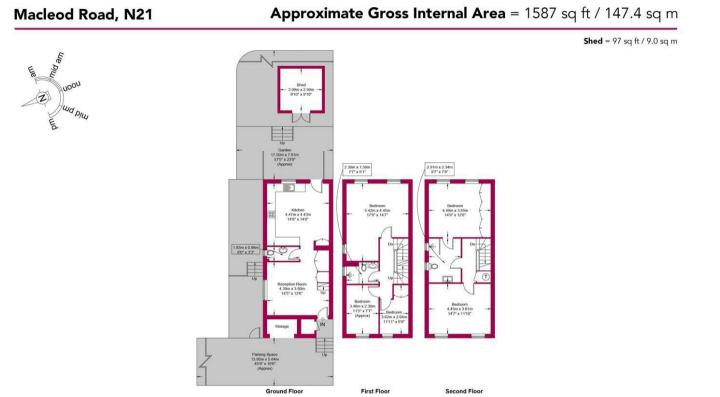

Havilands are delighted to offer For Sale, this FOUR BEDROOM END TERRACE TOWNHOUSE on Macleod Road, N21. Situated in the ever popular Highlands Village, the property offers 1587sqft of living space across three floors and is comprised of: five bedrooms including one with en-suite, family bathroom, reception room, kitchen/diner and downstairs WC. Additionally the property benefits from off-street parking for up to FOUR vehicles and side access to a well maintained tiered rear garden.

Property Information: Tenure: Freehold Local Authority: Enfield Borough Council Tax: Band (£3606.70 25/26) EPC Rating: Current 74(C); Potential 84(B)

This plan is for layout guidance only and is not drawn to scale unless stated. All dimensions, including windows, doors, and the Total Gross Internal Area (GIA), are approximate. For precise measurements, please consult a qualified architect or surveyor before making any decisions based on this plan.