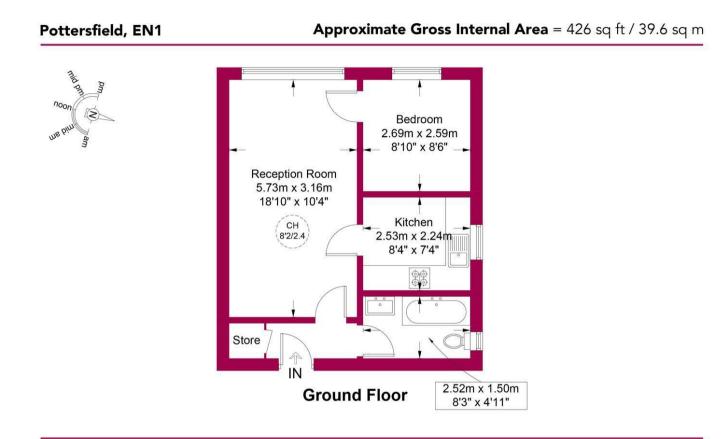

Havilands are pleased to offer For Sale, this ONE BEDROOM APARTMENT located within Potters Field, EN1. An ideal starter property for someone looking to get onto the property ladder, the apartment offers 426sqft of living space and is comprised of: a double bedroom, lounge, kitchen and bathroom. The property also benefits from communal gardens, a garage en-bloc and is offered with a remaining lease in excess of 140 years.

This plan is for layout guidance only and is not drawn to scale unless stated. All dimensions, including windows, doors, and the Total Gross Internal Area (GIA), are approximate. For precise measurements, please consult a qualified architect or surveyor before making any decisions based on this plan.