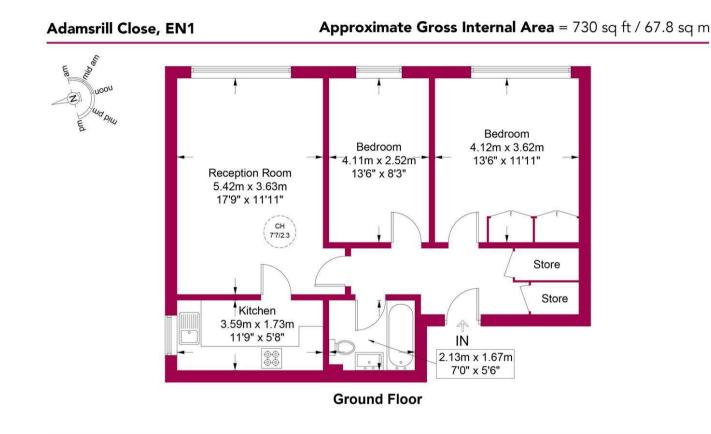

For more images of this property please visit havilands.co.uk

Havilands are delighted to present this TWO DOUBLE BEDROOM, GROUND FLOOR APARTMENT on sought after turning, Adamsrill Close, EN1. Offering 730 sq ft of living space the property is comprised of bright and airy reception room/diner, modern kitchen, two double bedrooms, bathroom and ample storage.

This plan is for layout guidance only and is not drawn to scale unless stated. All dimensions, including windows, doors, and the Total Gross Internal Area (GIA), are approximate. For precise measurements, please consult a qualified architect or surveyor before making any decisions based on this plan.